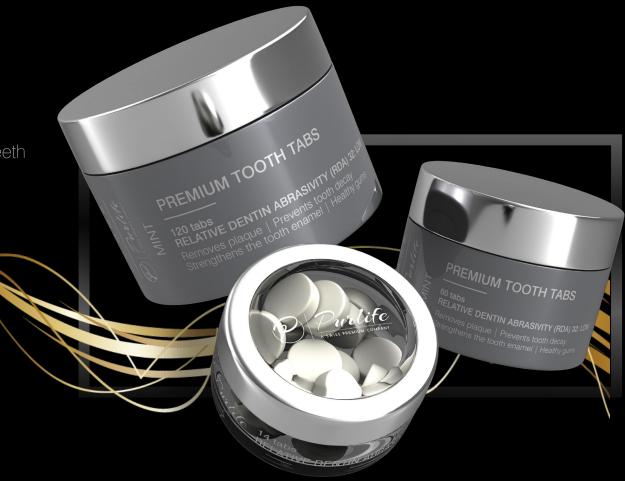

#### Benefits

÷

COMPANY

SWISS PREMIUM

- Low RDA value of 32 (RDA = Relative Dentin Abrasion)
- Soft on sensitive gums
- Strengthens enamel
- Prevents cavities
- Removes plaque

1. Briefly chew the tablet

÷

O

## Ingredients tooth tabs

Mint, Sorbitol, Sodium Bicarbonate, Silica, Sodium Cocoyl Isethionate, Agar, Magnesium Stearate, Stevia Rebaudiana Leaf Extract, Aroma, Mentha Piperita Oil, Sodium Fluoride, d-Limonene\*, Linalool\* \*Naturally contained in essential oils