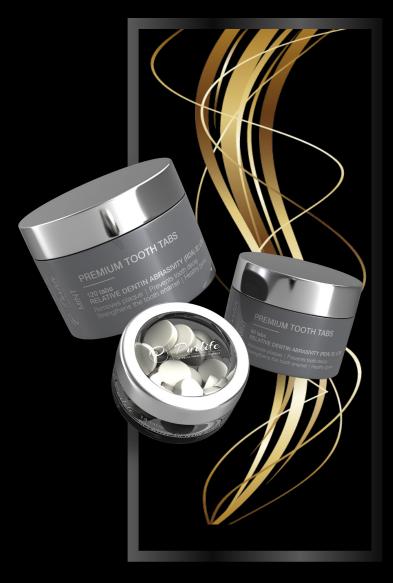

### Next Generation – Oral Care – Tooth Tabs

A premium product with the perfect dosage for efficient tooth brushing.

Each tab contains high quality ingredients – without plastic waste or messy tubes.

Say goodbye to traditional toothpaste and switch to an eco-friendly, practical and effective alternative.

Removes plaque | Prevents tooth decay | Strengthens the tooth enamel | Healthy gums

Wolfgang Tweraser CEO/President

Tel EU: +356 2701 9052 (office) Tel EU: +356 9942 9829 (mobile)

> wolfgang@TWCTMT.com www.TWCTMT.com