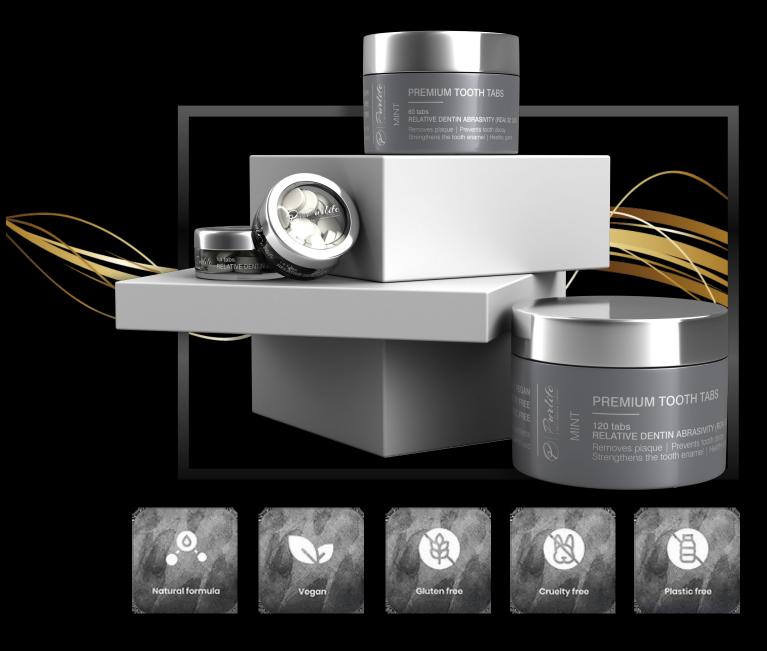

### Next Generation – Oral Care – Tooth Tabs

A premium product with the perfect dosage for efficient tooth brushing.

Each tab contains high quality ingredients – without plastic waste or messy tubes.

Say goodbye to traditional toothpaste and switch to an eco-friendly, practical and effective alternative.

#### Benefits

÷

COMPANY

SWISS PREMIUM

- Low RDA value of 32 (RDA = Relative Dentin Abrasion)
- Soft on sensitive gums
- Strengthens enamel
- Prevents cavities
- Removes plaque

1. Briefly chew the tablet

÷

O

## Ingredients tooth tabs

Mint, Sorbitol, Sodium Bicarbonate, Silica, Sodium Cocoyl Isethionate, Agar, Magnesium Stearate, Stevia Rebaudiana Leaf Extract, Aroma, Mentha Piperita Oil, Sodium Fluoride, d-Limonene\*, Linalool\* \*Naturally contained in essential oils

Removes plaque | Prevents tooth decay | Strengthens the tooth enamel | Healthy gums

Wolfgang Tweraser CEO/President

Tel EU: +356 2701 9052 (office) Tel EU: +356 9942 9829 (mobile)

> wolfgang@TWCTMT.com www.TWCTMT.com