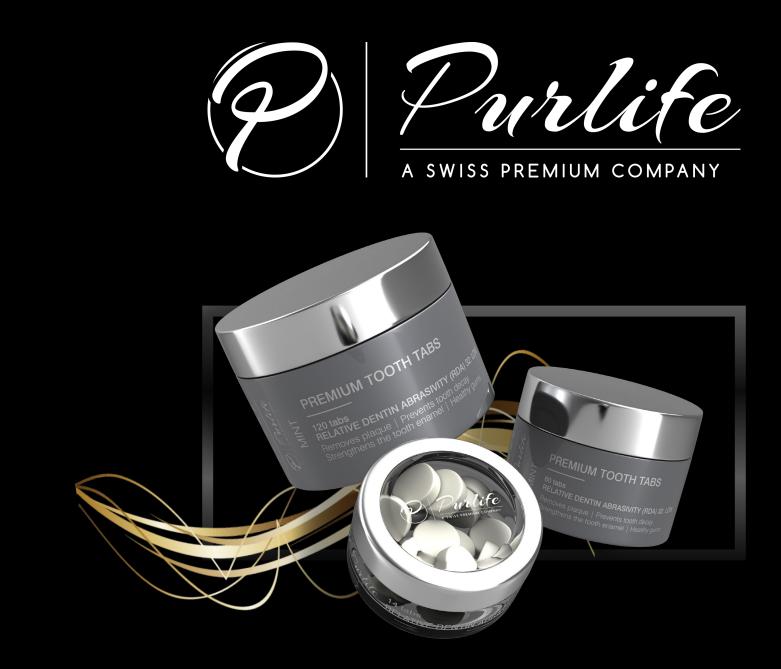

### Next Generation – Oral Care – Tooth Tabs

A premium product with the perfect dosage for efficient tooth brushing.

Each tab contains high quality ingredients – without plastic waste or messy tubes.

Say goodbye to traditional toothpaste and switch to an eco-friendly, practical and effective alternative.

#### Benefits

÷

COMPANY

SWISS PREMIUM

- Low RDA value of 32 (RDA = Relative Dentin Abrasion)
- Soft on sensitive gums
- Strengthens enamel
- Prevents cavities
- Removes plaque

1. Briefly chew the tablet

÷

O

Removes plaque | Prevents tooth decay | Strengthens the tooth enamel | Healthy gums

Wolfgang Tweraser CEO/President

Tel EU: +356 2701 9052 (office) Tel EU: +356 9942 9829 (mobile)

> wolfgang@TWCTMT.com www.TWCTMT.com