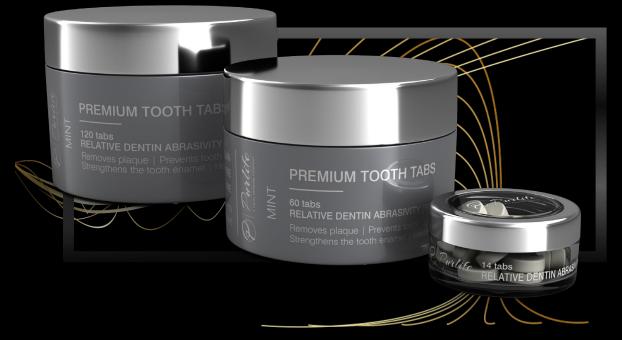

#### Benefits

÷

COMPANY

SWISS PREMIUM

- Low RDA value of 32 (RDA = Relative Dentin Abrasion)
- Soft on sensitive gums
- Strengthens enamel
- Prevents cavities
- Removes plaque

1. Briefly chew the tablet

÷

O