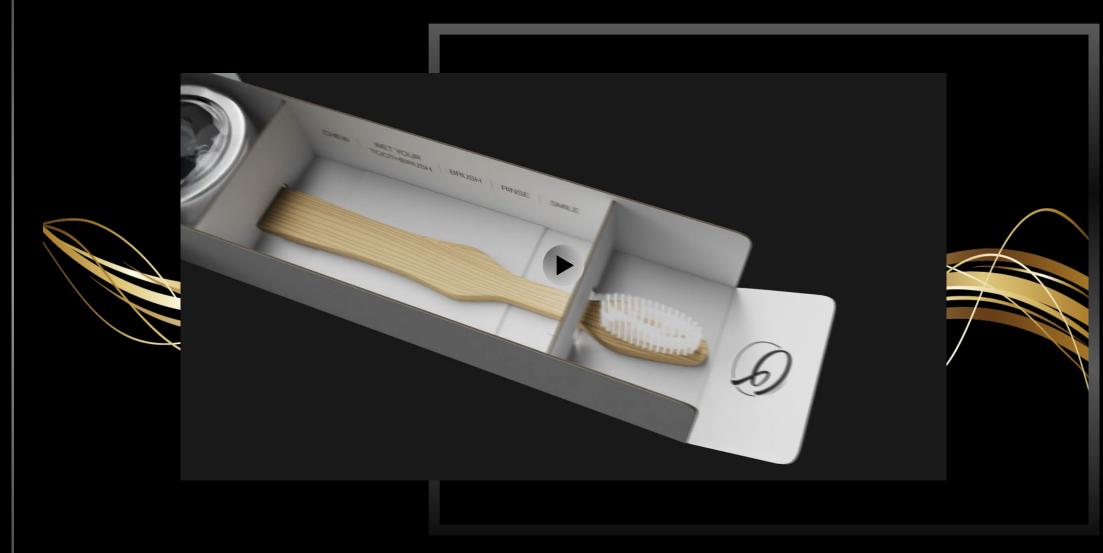

#### Benefits

÷

COMPANY

SWISS PREMIUM

- Low RDA value of 32 (RDA = Relative Dentin Abrasion)
- Soft on sensitive gums
- Strengthens enamel
- Prevents cavities
- Removes plaque

1. Briefly chew the tablet

÷

O

COMPANY

A SWISS PREMIUM

- 2. Wet your toothbrush, brush your teeth
- 3. Rinse your mouth and smile