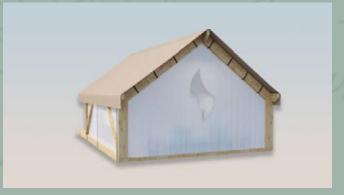

# **LUXURY VILLA TENT 55**

Protection against heat and unfavorable weather conditions is secured via durable double fabric. Construction style and all prudently chosen materials of the Bedouin Luxury 55 Tent also make sure the ventilation is incredibly efficient, thus spending time inside is always a pleasure. AC is optional. The tent also comes equipped with classy lighting solutions.

Making sure the construction is solid and long-lasting is the 12 x 12 cm profile CLT wood (Cross Laminated Timber Wood) – the best natural solution, synonymous with strength, protection and longevity. There are no metal elements connecting the construction frame in order to avoid inevitable corrosion issues. Furthermore, a completely natural construction without intrusive metal parts is more pleasing to the eye.

#### **BEDOUIN LUXURY 55 TENT**

1 or 2 Bedrooms with king-size bed (up to 4 beds)

· living area: 35 m<sup>2</sup>

• platform: 55 m<sup>2</sup>

• terrace: 20 m<sup>2</sup>

CLTimber 12 x 12 cm Bedrooms: 1 or 2 Bathroom: YES