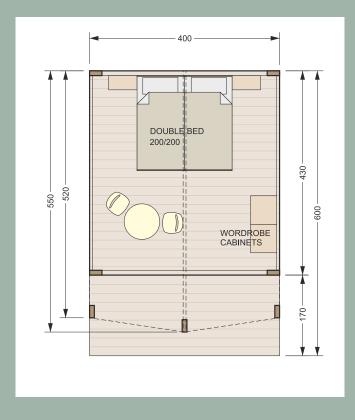

#### **BEDOUIN LUXURY 55 TENT**

1 or 2 Bedrooms with king-size bed (up to 4 beds)

· living area: 35 m<sup>2</sup>

• platform: 55 m<sup>2</sup>

• terrace: 20 m<sup>2</sup>

CLTimber 12 x 12 cm Bedrooms: 1 or 2 Bathroom: YES

## INTERIORS - THE LIVING AREA AND THE BATHROOM

The bathroom, if optionally chosen, is elegantly furnished with a large mirror, a modern bathtub and two wash basins with

storage cabinets. Interior design is focused on being sustainable and made of natural materials and components.