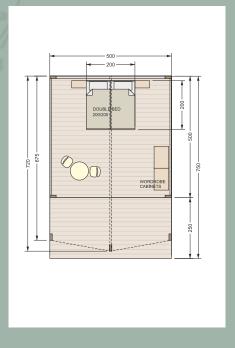

# **LUXURY VILLA TENT 55**

Protection against heat and unfavorable weather conditions is secured via durable double fabric. Construction style and all prudently chosen materials of the Bedouin Luxury 55 Tent also make sure the ventilation is incredibly efficient, thus spending time inside is always a pleasure. AC is optional. The tent also comes equipped with classy lighting solutions.

Making sure the construction is solid and long-lasting is the 12 x 12 cm profile CLT wood (Cross Laminated Timber Wood) – the best natural solution, synonymous with strength, protection and longevity. There are no metal elements connecting the construction frame in order to avoid inevitable corrosion issues. Furthermore, a completely natural construction without intrusive metal parts is more pleasing to the eye.

#### **BEDOUIN LUXURY 55 TENT**

1 or 2 Bedrooms with king-size bed (up to 4 beds)

· living area: 35 m<sup>2</sup>

• platform: 55 m<sup>2</sup>

• terrace: 20 m<sup>2</sup>

CLTimber 12 x 12 cm Bedrooms: 1 or 2 Bathroom: YES

Layouts: 3

The exterior of the tent is created with bright colors, however, customers can choose between various colors of the top-quality canvas, supplied by the renowned Sattler company.

Assembly of the Bedouin Luxury 55 Tent is quick and simple. It requires no more than 1-2 days with 3-4 workers completing the construction.

# FLOOR PLAN