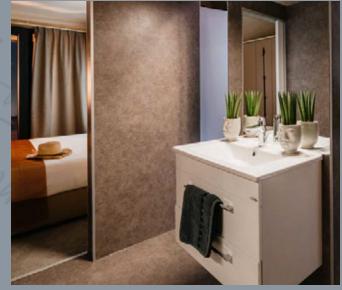

### **INTERIORS - THE BATHROOM**

The Bedouin Luxury Villa Tent comes equipped with a marvelous cool-toned walk-in bathroom, created with natural materials and components, including a stand-up shower, shelving, a mirror, and a wash basin with a cabinet.