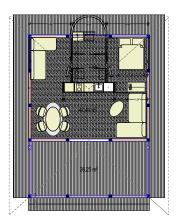

### FLOOR PLAN - LAYOUT OPTIONS

Making sure the construction is solid and long-lasting is the 26 x 10 cm profile CLT wood (Cross Laminated Timber Wood) – the best natural solution, synonymous with strength, protection and longevity.

# 25 m<sup>2</sup> with ventilation and four windows on the platform of 37,50 m<sup>2</sup>