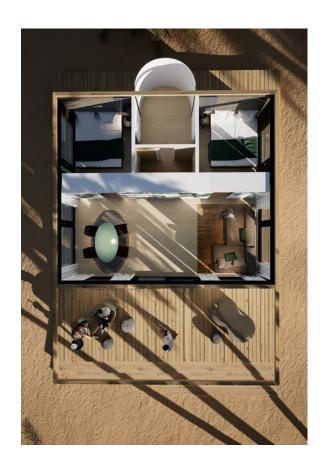

### INTERIORS - THE LIVING AREA

The exquisite living room area of the Bedouin Luxury Villa Tent is furnished in a way that follows impeccable modern style. Guests can rest and relax on a specially-designed sofa with extra comfortable pillows, while smart decorations and artful wallpapers assure the feeling of well-being and warmth.

Eight windows offer beautiful views from all sides of the Bedouin Luxury Villa Tent, however, when guests desire some privacy, suitably thick curtains in serene color tones will provide all the intimacy one requires.

### **INTERIORS - THE BATHROOM**

The Bedouin Luxury Villa Tent comes equipped with a marvelous cool-toned walk-in bathroom, created with natural materials and components, including a stand-up shower, shelving, a mirror, and a wash basin with a cabinet.

### **OUTDOOR VIEW**

Outside, you will find a highly comfortable solid wood terrace. Covering over 20 m2, it is perfectly suited for hosting evening gatherings or enjoying more quiet private moments. It is available with an optional shade sail to