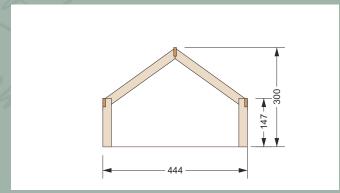

#### **BEDOUIN LUXURY 55 TENT**

1 or 2 Bedrooms with king-size bed (up to 4 beds)

· living area: 35 m<sup>2</sup>

• platform: 55 m<sup>2</sup>

• terrace: 20 m<sup>2</sup>

CLTimber 12 x 12 cm Bedrooms: 1 or 2 Bathroom: YES

Layouts: 3

The exterior of the tent is created with bright colors, however, customers can choose between various colors of the top-quality canvas, supplied by the renowned Sattler company.

Assembly of the Bedouin Luxury 55 Tent is quick and simple. It requires no more than 1-2 days with 3-4 workers completing the construction.