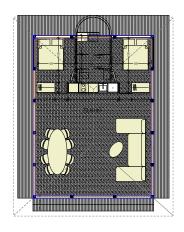

### FLOOR PLAN TYPE 2.2 WITHOUT TERRACE

 $7,50 \times 11,10 \text{ m} = 83 \text{ m}^2 \text{ on } 110 \text{ m}^2 \text{ wooden platform}$ 

# FLOOR PLAN TOPTIONS

type 1.1

type 2.1

type 1.2

type 2.2

type 1.3

type 2.3