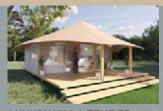

### **LUXURY VILLA TENT 110**

### Layouts:

6 basic plus CUSTOMIZABLE OPTIONS

The largest and most luxurious tent from the Bedouin line is named Villa for a reason. The living area spans across spacious 80 m2 interior, placed on na 110 m2 wooden platform. Fully equipped and furnished, it offers an elegant oasis of tranquility and supreme comfort in natural surroundings, without disturbing the wholeness of the space where it has been set up.

The exterior of the tent is created in beautiful creamy earth tones, however, customers can choose between various color options to make sure the top-quality canvas, supplied by the renowned Sattler company, is absolutely to their liking. Inside, Bedouin's unique solution of combining the roof and the ceiling of the tent, adds to maintaining favorable temperatures in the living area.