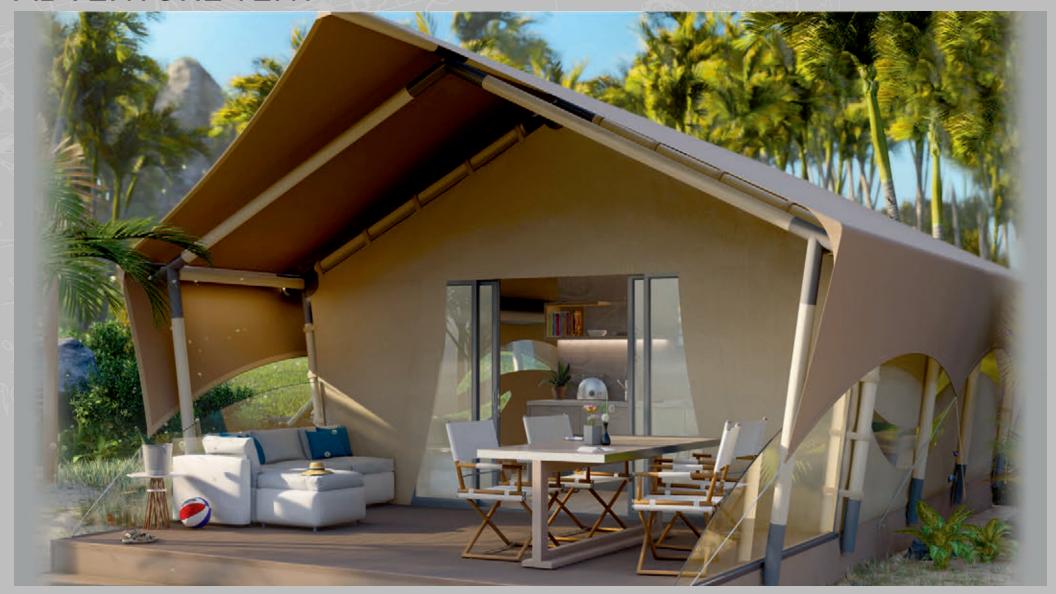

ADVENTURE TENT

# **ADVENTURE TENT**

## **ADVENTURE TENT**

Within the quality standards of our products and our vision in the development process, we designed a luxury glamping tent of a new generation. Developed together with leading engineers in tent construction, our products are sustainable, rigid and spacious, offering guests unique living experiences with the discreetly faded lines between indoor and outdoor worlds, resulting in a close connection with nature.

From the chassis rises, a wooden structure made of colored spruce circular turned B - lama connected by hot-dip galvanized iron joints. The canvas of the housing module is attached to the wooden structure with an innovative patented technique, giving the tent a unique final product look.