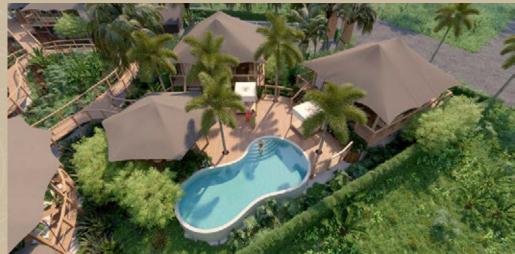

# THE BEDOUIN LUXURIOUS LINE

Tamed luxury in the vast wilderness

Bedouin tents - highly practical, comfy, and fabulous-looking. Spending leisure time in such a relaxing environment provides an authentic, close-to-nature experience, while the solid wood terrace is nothing short of ideal for cozy socializing. The wooden deck can be equipped with stylish outdoor furniture, a table with chairs or an outdoor sofa or beanbags.

however, opting for small pool options or a jacuzzi might be an excellent idea as well.

The sophisticated Bedouin line are available in various adaptable layouts. The assembled Bedouin can be presented either without furnishings, with a bathroom only, or completely furnished and fully optimized to provide superior comfort.

#### **TERRACE**

Outside, there is a spacious solid wood terrace, available with an optional shade sail to provide more shade and privacy. Flooring, made of CLT plates, can be then covered with vinyl or a carpet. Upon request, the deck can be equipped with stylish outdoor furniture, such as a table with chairs or an outdoor sofa/beanbags. The terrace is also perfect for small pool options or a jacuzzi.