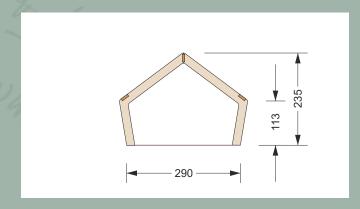

### FLOOR PLAN TYPE 1.1 WITH TERRACE

 $7,50 \times 6,60 \text{ m} = 56 \text{ m}^2 \text{ on } 110 \text{ m}^2 \text{ wooden platform}$ 

### FLOOR PLAN TYPE 2.2 WITHOUT TERRACE

 $7,50 \times 11,10 \text{ m} = 83 \text{ m}^2 \text{ on } 110 \text{ m}^2 \text{ wooden platform}$ 