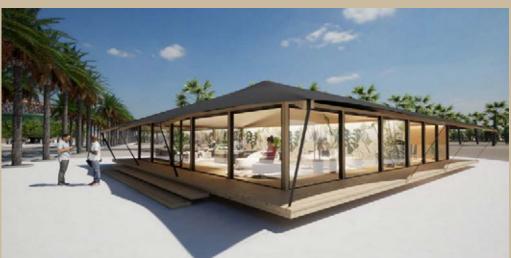

GREEN STAR – where innovation, sustainability, and architecture go hand in hand to provide the single most satisfying glamping experience

Green Star is ruled by extensive work experience, in-house developing technologies, and precious know-how. Two highly dedicated teams of experts from Slovenia, joining creative forces from the most innovative architectural studio and first-rate glamorous tent production company, we are renowned for redefining luxurious experiential accommodations, thus paving the way to an exciting future in this type of lodging segment.

SMART DESIGN – we bring concepts to life in all their uniqueness, glam and functionality without having to sacrifice any sustainability elements or lower levels of desired sophistication, suitable for private or business use.

Layers of prudently selected world-class fabrics are used to guarantee longevity, defying the most unfavorable weather conditions. Wooden platforms, on which luxurious tents stand, are supported by 36 legs and can be equally efficiently set up on either straight or uneven terrains.

### Layouts:

6 basic plus CUSTOMIZABLE OPTIONS

The largest and most luxurious tent from the Bedouin line is named Villa for a reason. The living area spans across spacious 80 m2 interior, placed on na 110 m2 wooden platform. Fully equipped and furnished, it offers an elegant oasis of tranquility and supreme comfort in natural surroundings, without disturbing the wholeness of the space where it has been set up.