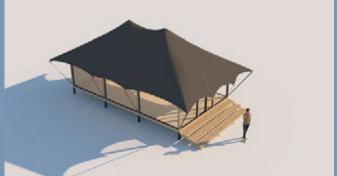

### **LUXURY VILLA TENT 110**

### Layouts:

6 basic plus CUSTOMIZABLE OPTIONS

The largest and most luxurious tent from the Bedouin line is named Villa for a reason. The living area spans across spacious 80 m2 interior, placed on na 110 m2 wooden platform. Fully equipped and furnished, it offers an elegant oasis of tranquility and supreme comfort in natural surroundings, without disturbing the wholeness of the space where it has been set up.

The exterior of the tent is created in beautiful creamy earth tones, however, customers can choose between various color options to make sure the top-quality canvas, supplied by the renowned Sattler company, is absolutely to their liking. Inside, Bedouin's unique solution of combining the roof and the ceiling of the tent, adds to maintaining favorable temperatures in the living area.