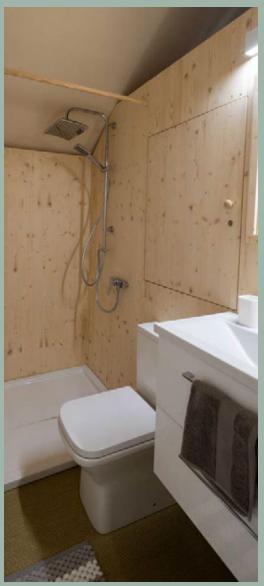

### **INTERIORS - THE BATHROOM**

The Bedouin Luxury Villa Tent comes equipped with a marvelous cool-toned walk-in bathroom, created with natural materials and components, including a stand-up shower, shelving, a mirror, and a wash basin with a cabinet.