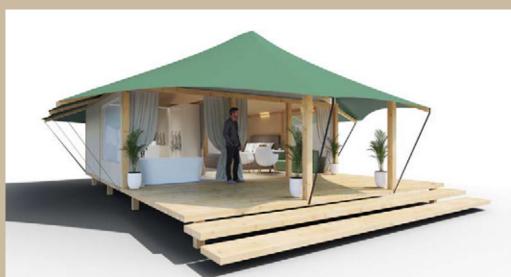

### Layouts:

6 basic plus CUSTOMIZABLE OPTIONS

The largest and most luxurious tent from the Bedouin line is named Villa for a reason. The living area spans across spacious 80 m2 interior, placed on na 110 m2 wooden platform. Fully equipped and furnished, it offers an elegant oasis of tranquility and supreme comfort in natural surroundings, without disturbing the wholeness of the space where it has been set up.

The exterior of the tent is created in beautiful creamy earth tones, however, customers can choose between various color options to make sure the top-quality canvas, supplied by the renowned Sattler company, is absolutely to their liking. Inside, Bedouin's unique solution of combining the roof and the ceiling of the tent, adds to maintaining favorable temperatures in the living area.