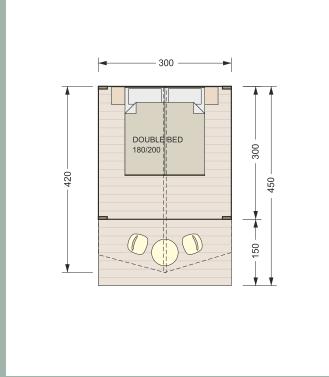

#### PLEASURE 25 TENT

1 bedroom with a king-size bed

- · living area: 16 m<sup>2</sup>
- platform: 25,5 m<sup>2</sup>
- terrace: 8 m<sup>2</sup>

CLTimber 26 x 10 cm Bedrooms: 1 Bathroom: optional

Layouts: 3

The PLEASURE 25 comes with a ventilation system for superb inner climate conditions (AC is optional).

Its interior has been designed to ensure maximum efficiency in making the most out of every available square meter.

### **FLOOR PLAN**