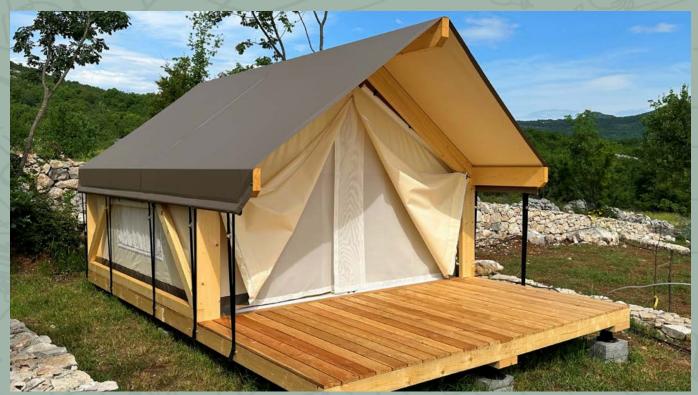

# THE BEDOUIN LUXURIOUS LINE

Tamed luxury in the vast wilderness

Bedouin tents - highly practical, comfy, and fabulous-looking. Spending leisure time in such a relaxing environment provides an authentic, close-to-nature experience, while the solid wood terrace is nothing short of ideal for cozy socializing. The wooden deck can be equipped with stylish outdoor furniture, a table with chairs or an outdoor sofa or beanbags.

### Layouts:

6 basic plus CUSTOMIZABLE OPTIONS

The largest and most luxurious tent from the Bedouin line is named Villa for a reason. The living area spans across spacious 80 m2 interior, placed on na 110 m2 wooden platform. Fully equipped and furnished, it offers an elegant oasis of tranquility and supreme comfort in natural surroundings, without disturbing the wholeness of the space where it has been set up.

The exterior of the tent is created in beautiful creamy earth tones, however, customers can choose between various color options to make sure the top-quality canvas, supplied by the renowned Sattler company, is absolutely to their liking. Inside, Bedouin's unique solution of combining the roof and the ceiling of the tent, adds to maintaining favorable temperatures in the living area.