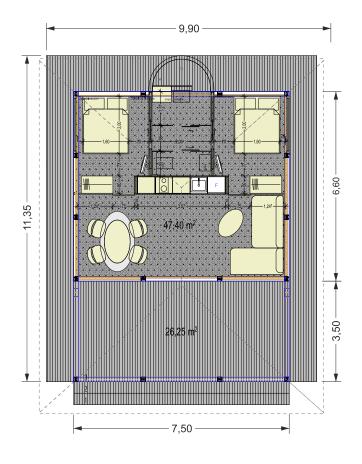

### **LUXURY VILLA TENT 110**

### Type A

2 bedrooms with king-size beds

• living area: 56 m<sup>2</sup>

platform: 110 m<sup>2</sup>

• terrace: 54 m<sup>2</sup>

CLTimber 16 x 16 cm

Bedrooms: 1 or 2 or 0 (or office...)

Bathroom: YES (or luxury bathroom of corian)

### Type B

2 bedrooms with king-size beds and large living area

• living area: 80 m<sup>2</sup>

platform: 110 m<sup>2</sup>

• terrace: 30 m<sup>2</sup>

CLTimber 16 x 16 cm

Bedrooms: 1 or 2 or 0 (or office)

Bathroom: YES (or a luxurious bathroom, designed with solid surface material Corian by

### Layouts:

6 basic plus CUSTOMIZABLE OPTIONS

The largest and most luxurious tent from the Bedouin line is named Villa for a reason. The living area spans across spacious 80 m2 interior, placed on na 110 m2 wooden platform. Fully equipped and furnished, it offers an elegant oasis of tranquility and supreme comfort in natural surroundings, without disturbing the wholeness of the space where it has been set up.

### FLOOR PLAN TYPE 1.1 WITH TERRACE

 $7,50 \times 6,60 \text{ m} = 56 \text{ m}^2 \text{ on } 110 \text{ m}^2 \text{ wooden platform}$ 