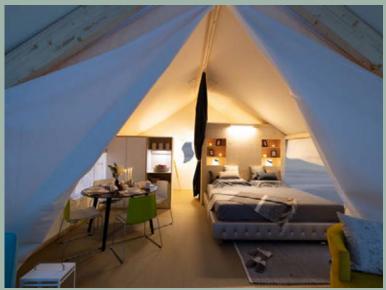

### INTERIORS - THE LIVING AREA

The exquisite living room area of the Bedouin Luxury Villa Tent is furnished in a way that follows impeccable modern style. Guests can rest and relax on a specially-designed sofa with extra comfortable pillows, while smart decorations and artful wallpapers assure the feeling of well-being and warmth.

Eight windows offer beautiful views from all sides of the Bedouin Luxury Villa Tent, however, when guests desire some privacy, suitably thick curtains in serene color tones will provide all the intimacy one requires.

Its interior has been designed to ensure maximum efficiency in making the most out of every available square meter and furnishing the tent with two elegant beds and cabinets. Equipped with lights, one can easily enjoy leisure time in the evenings reading books, playing board games or chatting with friends.