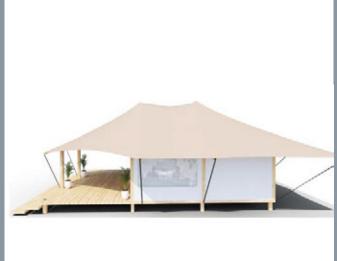

### Layouts:

6 basic plus CUSTOMIZABLE OPTIONS

The largest and most luxurious tent from the Bedouin line is named Villa for a reason. The living area spans across spacious 80 m2 interior, placed on na 110 m2 wooden platform. Fully equipped and furnished, it offers an elegant oasis of tranquility and supreme comfort in natural surroundings, without disturbing the wholeness of the space where it has been set up.

The exterior of the tent is created in beautiful creamy earth tones, however, customers can choose between various color options to make sure the top-quality canvas, supplied by the renowned Sattler company, is absolutely to their liking. Inside, Bedouin's unique solution of combining the roof and the ceiling of the tent, adds to maintaining favorable temperatures in the living area.

### **OUTDOOR VIEW**

Outside, you will find a highly comfortable solid wood terrace. Covering over 20 m2, it is perfectly suited for hosting evening gatherings or enjoying more quiet private moments. It is available with an optional shade sail to

provide more coolness, shade, and privacy.
Flooring, made of CLT plates, may be either covered with vinyl or a trendy carpet.