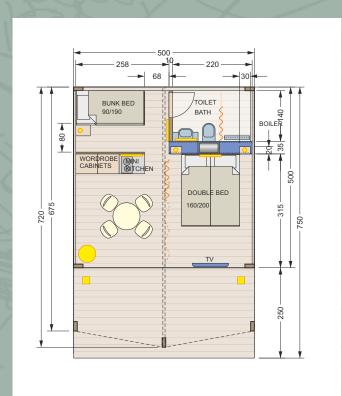

# **LUXURY VILLA TENT 55**

Protection against heat and unfavorable weather conditions is secured via durable double fabric. Construction style and all prudently chosen materials of the Bedouin Luxury 55 Tent also make sure the ventilation is incredibly efficient, thus spending time inside is always a pleasure. AC is optional. The tent also comes equipped with classy lighting solutions.

Making sure the construction is solid and long-lasting is the 12 x 12 cm profile CLT wood (Cross Laminated Timber Wood) – the best natural solution, synonymous with strength, protection and longevity. There are no metal elements connecting the construction frame in order to avoid inevitable corrosion issues. Furthermore, a completely natural construction without intrusive metal parts is more pleasing to the eye.

#### **BEDOUIN LUXURY 55 TENT**

1 or 2 Bedrooms with king-size bed (up to 4 beds)

· living area: 35 m<sup>2</sup>

• platform: 55 m<sup>2</sup>

• terrace: 20 m<sup>2</sup>

CLTimber 12 x 12 cm Bedrooms: 1 or 2 Bathroom: YES

Layouts: 3

The exterior of the tent is created with bright colors, however, customers can choose between various colors of the top-quality canvas, supplied by the renowned Sattler company.

Assembly of the Bedouin Luxury 55 Tent is quick and simple. It requires no more than 1-2 days with 3-4 workers completing the construction.

# FLOOR PLAN