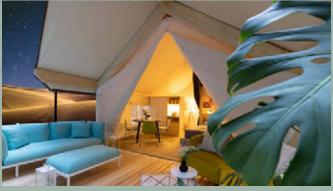

### INTERIORS - THE LIVING AREA

The exquisite living room area of the Bedouin Luxury Villa Tent is furnished in a way that follows impeccable modern style. Guests can rest and relax on a specially-designed sofa with extra comfortable pillows, while smart decorations and artful wallpapers assure the feeling of well-being and warmth.

Eight windows offer beautiful views from all sides of the Bedouin Luxury Villa Tent, however, when guests desire some privacy, suitably thick curtains in serene color tones will provide all the intimacy one requires.

### **INTERIORS - THE BATHROOM**

The Bedouin Luxury Villa Tent comes equipped with a marvelous cool-toned walk-in bathroom, created with natural materials and components, including a stand-up shower, shelving, a mirror, and a wash basin with a cabinet.

### **OUTDOOR VIEW**

Outside, you will find a highly comfortable solid wood terrace. Covering over 20 m2, it is perfectly suited for hosting evening gatherings or enjoying more quiet private moments. It is available with an optional shade sail to