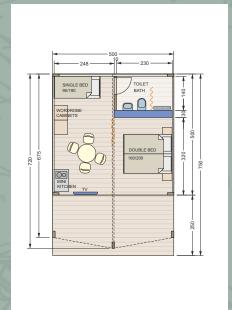

#### PLEASURE 37 TENT

1 or 2 bedrooms with king-size beds (up to 4 beds)

living area: 25 m²
 platform: 37,5 m²
 terrace: 12,5 m²

CLTimber 26 x 10 cm Bedrooms: 1 or 2 Bathroom: optional

Layouts: 3

The largest PLEASURE tent variation spans over 25 m2 living area on a platform of 37,50 m2. It comes with a ventilation system for superb inner climate conditions (AC is optional) and four windows, offering beautiful views from all sides of the tent. Protection against heat and unfavorable weather conditions is secured via durable double fabric.

Its interior has been designed to ensure maximum efficiency in making the most out of every available square meter and furnishing the tent with two elegant beds and cabinets. Equipped with lights, one can easily enjoy leisure time in the evenings reading books, playing board games or chatting with friends.

# 25 m<sup>2</sup> with ventilation and four windows on the platform of 37,50 m<sup>2</sup>

### FLOOR PLAN - LAYOUT OPTIONS

Making sure the construction is solid and long-lasting is the 26 x 10 cm profile CLT wood (Cross Laminated Timber Wood) – the best natural solution, synonymous with strength, protection and longevity.