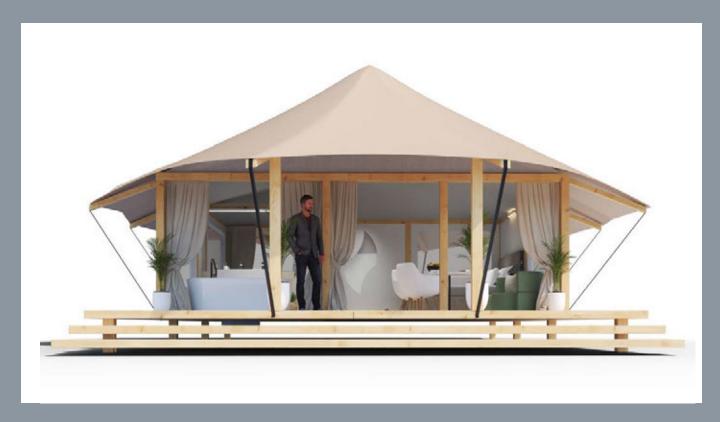

### **LUXURY VILLA TENT 110**

### Type A

2 bedrooms with king-size beds

• living area: 56 m<sup>2</sup>

platform: 110 m<sup>2</sup>

• terrace: 54 m<sup>2</sup>

CLTimber 16 x 16 cm

Bedrooms: 1 or 2 or 0 (or office...)

Bathroom: YES (or luxury bathroom of corian)

### Type B

2 bedrooms with king-size beds and large living area

• living area: 80 m<sup>2</sup>

platform: 110 m<sup>2</sup>

• terrace: 30 m<sup>2</sup>

CLTimber 16 x 16 cm

Bedrooms: 1 or 2 or 0 (or office)

Bathroom: YES (or a luxurious bathroom, designed with solid surface material Corian by

### Layouts:

6 basic plus CUSTOMIZABLE OPTIONS

The largest and most luxurious tent from the Bedouin line is named Villa for a reason. The living area spans across spacious 80 m2 interior, placed on na 110 m2 wooden platform. Fully equipped and furnished, it offers an elegant oasis of tranquility and supreme comfort in natural surroundings, without disturbing the wholeness of the space where it has been set up.

The exterior of the tent is created in beautiful creamy earth tones, however, customers can choose between various color options to make sure the top-quality canvas, supplied by the renowned Sattler company, is absolutely to their liking. Inside, Bedouin's unique solution of combining the roof and the ceiling of the tent, adds to maintaining favorable temperatures in the living area.