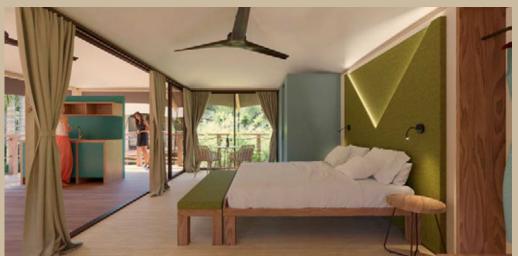

### INTERIORS - THE LIVING AREA

The exquisite living room area of the Bedouin Luxury Villa Tent is furnished in a way that follows impeccable modern style. Guests can rest and relax on a specially-designed sofa with extra comfortable pillows, while smart decorations and artful wallpapers assure the feeling of well-being and warmth.

Eight windows offer beautiful views from all sides of the Bedouin Luxury Villa Tent, however, when guests desire some privacy, suitably thick curtains in serene color tones will provide all the intimacy one requires.

## **EXTERIOR**

The entire tent construction is made of wood and covered with technical textile with natural appearance and colors, impeccably suited for open-air living. The flexibility of the material enables the unique shape of the tent's roof. Three glass walls offer the ultimate glamping experience, where stunning nature meets modern luxury.

### INTERIOR

The entire back wall and inner roof are made of cotton fabric, ensuring the tent's climate feels as natural as possible. Privacy is provided by long and elegant curtains. The exquisitely designed furniture, along with carefully selected natural colors, will make any guest feel homely and cosy.