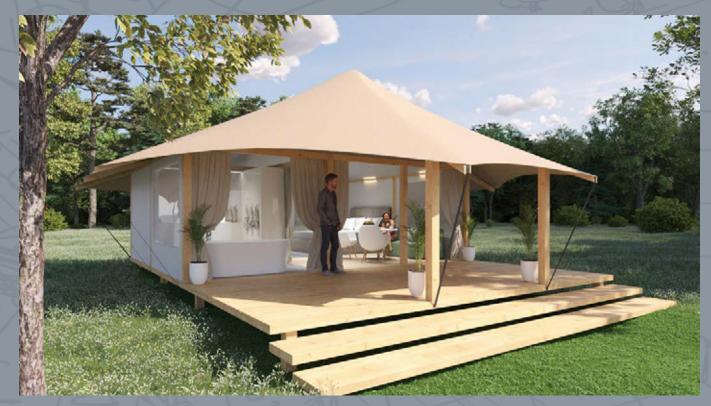

# THE BEDOUIN LUXURIOUS LINE

Tamed luxury in the vast wilderness

Bedouin tents - highly practical, comfy, and fabulous-looking. Spending leisure time in such a relaxing environment provides an authentic, close-to-nature experience, while the solid wood terrace is nothing short of ideal for cozy socializing. The wooden deck can be equipped with stylish outdoor furniture, a table with chairs or an outdoor sofa or beanbags.

### Layouts:

6 basic plus CUSTOMIZABLE OPTIONS

The largest and most luxurious tent from the Bedouin line is named Villa for a reason. The living area spans across spacious 80 m2 interior, placed on na 110 m2 wooden platform. Fully equipped and furnished, it offers an elegant oasis of tranquility and supreme comfort in natural surroundings, without disturbing the wholeness of the space where it has been set up.

The exterior of the tent is created in beautiful creamy earth tones, however, customers can choose between various color options to make sure the top-quality canvas, supplied by the renowned Sattler company, is absolutely to their liking. Inside, Bedouin's unique solution of combining the roof and the ceiling of the tent, adds to maintaining favorable temperatures in the living area.