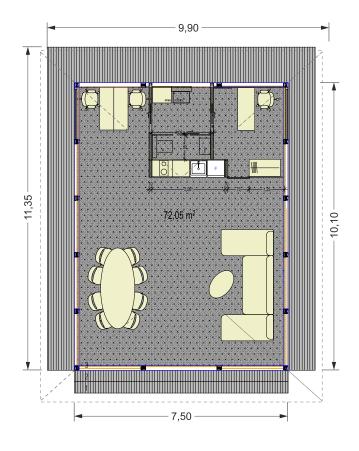

### Layouts:

6 basic plus CUSTOMIZABLE OPTIONS

The largest and most luxurious tent from the Bedouin line is named Villa for a reason. The living area spans across spacious 80 m2 interior, placed on na 110 m2 wooden platform. Fully equipped and furnished, it offers an elegant oasis of tranquility and supreme comfort in natural surroundings, without disturbing the wholeness of the space where it has been set up.

### FLOOR PLAN TYPE 2.2 WITHOUT TERRACE

 $7,50 \times 11,10 \text{ m} = 83 \text{ m}^2 \text{ on } 110 \text{ m}^2 \text{ wooden platform}$ 