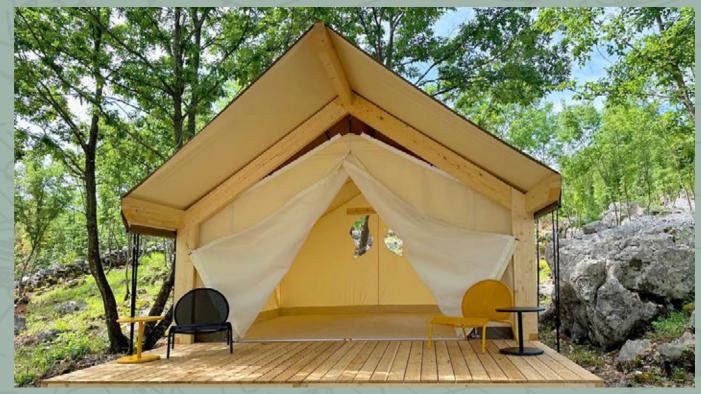

### Layouts:

6 basic plus CUSTOMIZABLE OPTIONS

The largest and most luxurious tent from the Bedouin line is named Villa for a reason. The living area spans across spacious 80 m2 interior, placed on na 110 m2 wooden platform. Fully equipped and furnished, it offers an elegant oasis of tranquility and supreme comfort in natural surroundings, without disturbing the wholeness of the space where it has been set up.

The exterior of the tent is created in beautiful creamy earth tones, however, customers can choose between various color options to make sure the top-quality canvas, supplied by the renowned Sattler company, is absolutely to their liking. Inside, Bedouin's unique solution of combining the roof and the ceiling of the tent, adds to maintaining favorable temperatures in the living area.