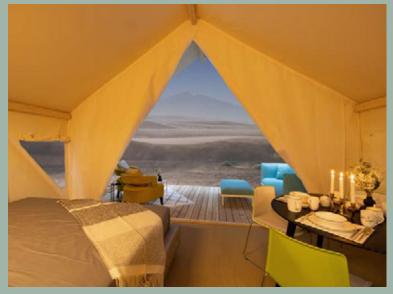

# THE BEDOUIN LUXURIOUS LINE

Tamed luxury in the vast wilderness

Bedouin tents - highly practical, comfy, and fabulous-looking. Spending leisure time in such a relaxing environment provides an authentic, close-to-nature experience, while the solid wood terrace is nothing short of ideal for cozy socializing. The wooden deck can be equipped with stylish outdoor furniture, a table with chairs or an outdoor sofa or beanbags.

### INTERIORS - THE LIVING AREA

The exquisite living room area of the Bedouin Luxury Villa Tent is furnished in a way that follows impeccable modern style. Guests can rest and relax on a specially-designed sofa with extra comfortable pillows, while smart decorations and artful wallpapers assure the feeling of well-being and warmth.

### **OUTDOOR VIEW**

Outside, you will find a highly comfortable solid wood terrace. Covering over 20 m2, it is perfectly suited for hosting evening gatherings or enjoying more quiet private moments. It is available with an optional shade sail to