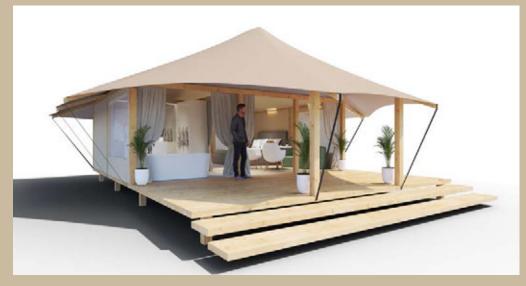

### INTERIORS - THE LIVING AREA

The exquisite living room area of the Bedouin Luxury Villa Tent is furnished in a way that follows impeccable modern style. Guests can rest and relax on a specially-designed sofa with extra comfortable pillows, while smart decorations and artful wallpapers assure the feeling of well-being and warmth.

Eight windows offer beautiful views from all sides of the Bedouin Luxury Villa Tent, however, when guests desire some privacy, suitably thick curtains in serene color tones will provide all the intimacy one requires.