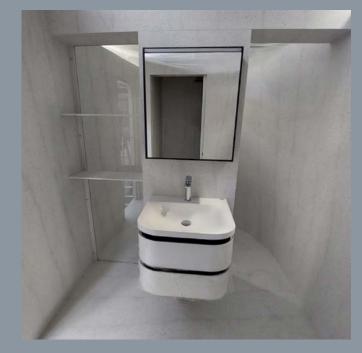

### **INTERIORS - THE BATHROOM**

The Bedouin Luxury Villa Tent comes equipped with a marvelous cool-toned walk-in bathroom, created with natural materials and components, including a stand-up shower, shelving, a mirror, and a wash basin with a cabinet.

## INTERIORS - THE LIVING AREA AND THE BATHROOM

The bathroom, if optionally chosen, is elegantly furnished with a large mirror, a modern bathtub and two wash basins with

storage cabinets. Interior design is focused on being sustainable and made of natural materials and components.