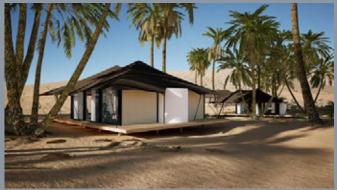

# **LUXURY VILLA TENT 55**

Protection against heat and unfavorable weather conditions is secured via durable double fabric. Construction style and all prudently chosen materials of the Bedouin Luxury 55 Tent also make sure the ventilation is incredibly efficient, thus spending time inside is always a pleasure. AC is optional. The tent also comes equipped with classy lighting solutions.

Making sure the construction is solid and long-lasting is the 12 x 12 cm profile CLT wood (Cross Laminated Timber Wood) – the best natural solution, synonymous with strength, protection and longevity. There are no metal elements connecting the construction frame in order to avoid inevitable corrosion issues. Furthermore, a completely natural construction without intrusive metal parts is more pleasing to the eye.

#### **BEDOUIN LUXURY 55 TENT**

1 or 2 Bedrooms with king-size bed (up to 4 beds)

· living area: 35 m<sup>2</sup>

• platform: 55 m<sup>2</sup>

• terrace: 20 m<sup>2</sup>

CLTimber 12 x 12 cm Bedrooms: 1 or 2 Bathroom: YES