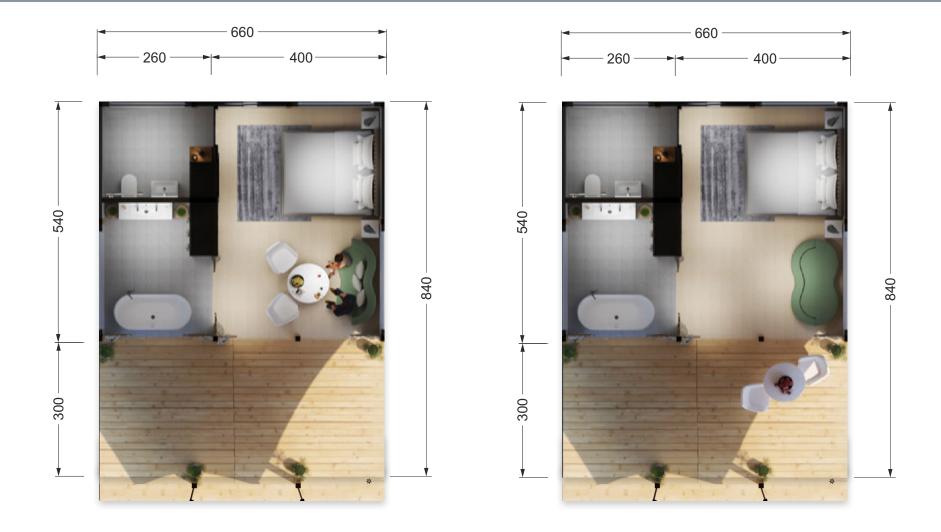

### FLOOR PLAN TYPE 1.1 WITH TERRACE

 $7,50 \times 6,60 \text{ m} = 56 \text{ m}^2 \text{ on } 110 \text{ m}^2 \text{ wooden platform}$ 

### FLOOR PLAN TYPE 2.2 WITHOUT TERRACE

 $7,50 \times 11,10 \text{ m} = 83 \text{ m}^2 \text{ on } 110 \text{ m}^2 \text{ wooden platform}$ 