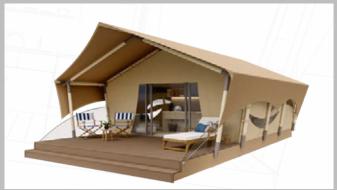

### Layouts:

6 basic plus CUSTOMIZABLE OPTIONS

The largest and most luxurious tent from the Bedouin line is named Villa for a reason. The living area spans across spacious 80 m2 interior, placed on na 110 m2 wooden platform. Fully equipped and furnished, it offers an elegant oasis of tranquility and supreme comfort in natural surroundings, without disturbing the wholeness of the space where it has been set up.

The exterior of the tent is created in beautiful creamy earth tones, however, customers can choose between various color options to make sure the top-quality canvas, supplied by the renowned Sattler company, is absolutely to their liking. Inside, Bedouin's unique solution of combining the roof and the ceiling of the tent, adds to maintaining favorable temperatures in the living area.