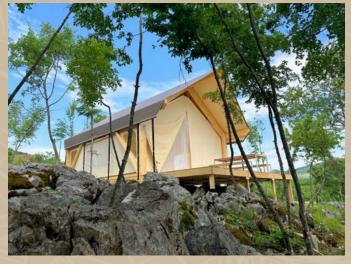

## **KINGDOM VILLA TENT 9X5**

Are you looking to reset, regroup, do you need to take a break? The Kingdom 9 x 5 Villa Tent from the Kingdom Line is the most elegant solution for anyone in search of a spacious, luxuriously designed, and comfortable retreat. The weather-resistant tent stands on a stable, long-lasting construction, provided by the 16 x 16 cm profile CLT Wood (Cross Laminated Timber Wood). CLT Wood is simply the best natural solution, synonymous with strength, protection, and longevity. The also tent boasts a beautifully shaped roof, available in various natural shades.

Spending time inside the 9 x 5 Villa Tent is the most pleasurable experience for the entire family - the parents will love its functionality combined seamlessly with timeless elegance, while the children will love its untamed adventurous spirit. Let yourself be entertained and relaxed while enjoying beautiful sunsets and sunrises or the serenity during the full moon.

You will find no metal elements connecting the construction frame - with this, the otherwise inevitable corrosion issues are completely avoided. Furthermore, a fully natural product with no intrusive metal elements offers is without a doubt more pleasing to the eye, giving the most wonderful impression of genuineness and the opportunity to get close to nature. The