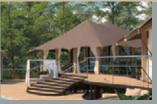

### **OUTDOOR VIEW**

Outside, you will find a highly comfortable solid wood terrace. Covering over 20 m2, it is perfectly suited for hosting evening gatherings or enjoying more quiet private moments. It is available with an optional shade sail to

provide more coolness, shade, and privacy.
Flooring, made of CLT plates, may be either covered with vinyl or a trendy carpet.