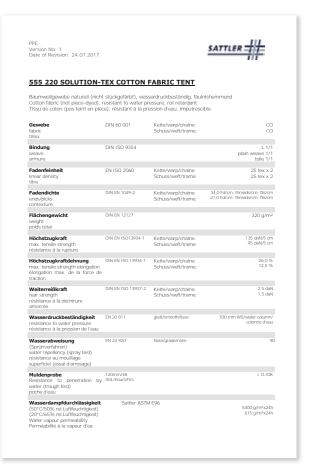

#### SATTLER CANVAS

The exterior of the tent is created with bright colours colors, however, customers can choose between various colors of the top-quality canvas, supplied by the renowned Sattler company.

The exterior canvas is used to manufacture the roof (fire-resistant PVC material, light tent

matt, 600 g), while the walls and the ceiling are created with materials, best fitted for the interior. Sattler material is known for its extensive FR-certifications, usable in European as well as Anglo-American regions, aesthetic colours colors, suitable for sun- & weather protection as well as industrial applications, high-glossy surface sealing, which renders a very nice visual appearance and excellent cleanability. Moreover, Bedouin's unique solution, combining the roof and the ceiling, adds significantly to maintaining lower temperatures inside the tent during long hot summer days. You can opt for the fabric colour of your choice, as well for printed graphics or a logo.

## **FABRICS COLOUR OPTIONS**

The exterior canvas is used to manufacture the roof (fire-resistant PVC material, light tent matt, 600 g), while the walls and the ceiling are created with materials, best fitted for

the interior. Sattler material is known for its extensive FR-certifications, usable in European as well as Anglo-American regions, aesthetic colors, suitable for sun & weather protection

as well as industrial applications, high-glossy surface sealing, which renders a very nice visual appearance and excellent cleanability.