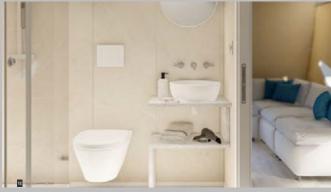

### **INTERIORS - THE BATHROOM**

The Bedouin Luxury Villa Tent comes equipped with a marvelous cool-toned walk-in bathroom, created with natural materials and components, including a stand-up shower, shelving, a mirror, and a wash basin with a cabinet.

### **OUTDOOR VIEW**

Outside, you will find a highly comfortable solid wood terrace. Covering over 20 m2, it is perfectly suited for hosting evening gatherings or enjoying more quiet private moments. It is available with an optional shade sail to