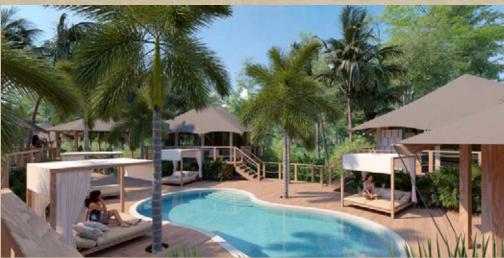

# THE BEDOUIN LUXURIOUS LINE

Tamed luxury in the vast wilderness

Bedouin tents - highly practical, comfy, and fabulous-looking. Spending leisure time in such a relaxing environment provides an authentic, close-to-nature experience, while the solid wood terrace is nothing short of ideal for cozy socializing. The wooden deck can be equipped with stylish outdoor furniture, a table with chairs or an outdoor sofa or beanbags.

however, opting for small pool options or a jacuzzi might be an excellent idea as well.

The sophisticated Bedouin line are available in various adaptable layouts. The assembled Bedouin can be presented either without furnishings, with a bathroom only, or completely furnished and fully optimized to provide superior comfort.

#### **TERRACE**

Outside, there is a spacious solid wood terrace, available with an optional shade sail to provide more shade and privacy. Flooring, made of CLT plates, can be then covered with vinyl or a carpet. Upon request, the deck can be equipped with stylish outdoor furniture, such as a table with chairs or an outdoor sofa/beanbags. The terrace is also perfect for small pool options or a jacuzzi.