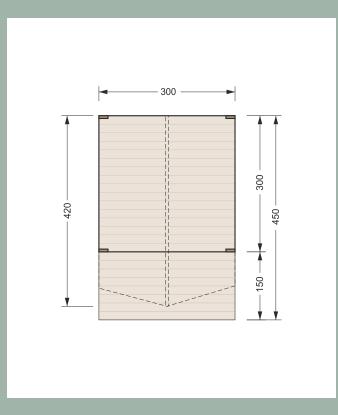

### FLOOR PLAN TYPE 1.1 WITH TERRACE

 $7,50 \times 6,60 \text{ m} = 56 \text{ m}^2 \text{ on } 110 \text{ m}^2 \text{ wooden platform}$ 

### FLOOR PLAN TYPE 2.2 WITHOUT TERRACE

 $7,50 \times 11,10 \text{ m} = 83 \text{ m}^2 \text{ on } 110 \text{ m}^2 \text{ wooden platform}$ 