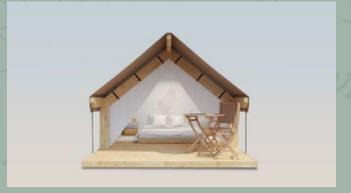

# THE BEDOUIN LUXURIOUS LINE

Tamed luxury in the vast wilderness

Bedouin tents - highly practical, comfy, and fabulous-looking. Spending leisure time in such a relaxing environment provides an authentic, close-to-nature experience, while the solid wood terrace is nothing short of ideal for cozy socializing. The wooden deck can be equipped with stylish outdoor furniture, a table with chairs or an outdoor sofa or beanbags.

### Layouts:

6 basic plus CUSTOMIZABLE OPTIONS

The largest and most luxurious tent from the Bedouin line is named Villa for a reason. The living area spans across spacious 80 m2 interior, placed on na 110 m2 wooden platform. Fully equipped and furnished, it offers an elegant oasis of tranquility and supreme comfort in natural surroundings, without disturbing the wholeness of the space where it has been set up.

The exterior of the tent is created in beautiful creamy earth tones, however, customers can choose between various color options to make sure the top-quality canvas, supplied by the renowned Sattler company, is absolutely to their liking. Inside, Bedouin's unique solution of combining the roof and the ceiling of the tent, adds to maintaining favorable temperatures in the living area.