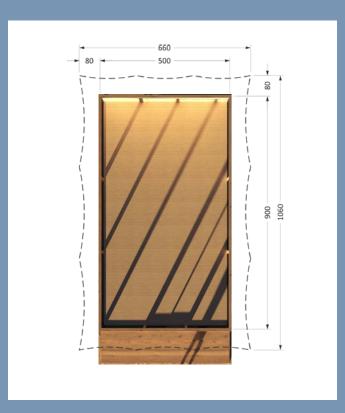

#### **PLATFORM**

The platform is supported by buzons, adjustable pedestals for outdoor raised flooring, which make the deck horizontally even when setting it up on uneven terrain. Included are also steps, manufactured from solid wood.