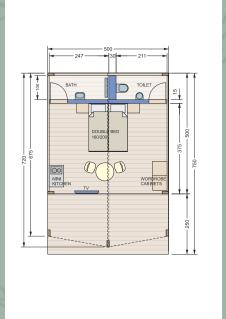

### **LUXURY VILLA TENT 110**

### Type A

2 bedrooms with king-size beds

• living area: 56 m<sup>2</sup>

platform: 110 m<sup>2</sup>

• terrace: 54 m<sup>2</sup>

CLTimber 16 x 16 cm

Bedrooms: 1 or 2 or 0 (or office...)

Bathroom: YES (or luxury bathroom of corian)

### Type B

2 bedrooms with king-size beds and large living area

• living area: 80 m<sup>2</sup>

platform: 110 m<sup>2</sup>

• terrace: 30 m<sup>2</sup>

CLTimber 16 x 16 cm

Bedrooms: 1 or 2 or 0 (or office)

Bathroom: YES (or a luxurious bathroom, designed with solid surface material Corian by

### Layouts:

6 basic plus CUSTOMIZABLE OPTIONS

The largest and most luxurious tent from the Bedouin line is named Villa for a reason. The living area spans across spacious 80 m2 interior, placed on na 110 m2 wooden platform. Fully equipped and furnished, it offers an elegant oasis of tranquility and supreme comfort in natural surroundings, without disturbing the wholeness of the space where it has been set up.

### FLOOR PLAN TYPE 1.1 WITH TERRACE

 $7,50 \times 6,60 \text{ m} = 56 \text{ m}^2 \text{ on } 110 \text{ m}^2 \text{ wooden platform}$ 