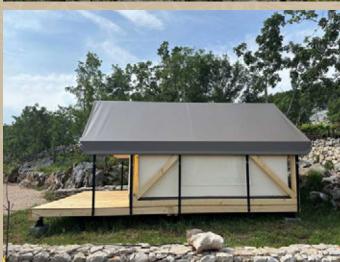

# **LUXURY VILLA TENT 55**

Protection against heat and unfavorable weather conditions is secured via durable double fabric. Construction style and all prudently chosen materials of the Bedouin Luxury 55 Tent also make sure the ventilation is incredibly efficient, thus spending time inside is always a pleasure. AC is optional. The tent also comes equipped with classy lighting solutions.

Making sure the construction is solid and long-lasting is the 12 x 12 cm profile CLT wood (Cross Laminated Timber Wood) – the best natural solution, synonymous with strength, protection and longevity. There are no metal elements connecting the construction frame in order to avoid inevitable corrosion issues. Furthermore, a completely natural construction without intrusive metal parts is more pleasing to the eye.

#### **BEDOUIN LUXURY 55 TENT**

1 or 2 Bedrooms with king-size bed (up to 4 beds)

· living area: 35 m<sup>2</sup>

• platform: 55 m<sup>2</sup>

• terrace: 20 m<sup>2</sup>

CLTimber 12 x 12 cm Bedrooms: 1 or 2 Bathroom: YES