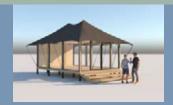

# THE KINGDOM LINE KINGDOM VILLA TENT 9X5

45 m<sup>2</sup> on the wooden platform

## **KINGDOM VILLA TENT 9X5**

Are you looking to reset, regroup, do you need to take a break? The Kingdom 9 x 5 Villa Tent from the Kingdom Line is the most elegant solution for anyone in search of a spacious, luxuriously designed, and comfortable retreat. The weather-resistant tent stands on a stable, long-lasting construction, provided by the 16 x 16 cm profile CLT Wood (Cross Laminated Timber Wood). CLT Wood is simply the best natural solution, synonymous with strength, protection, and longevity. The also tent boasts a beautifully shaped roof, available in various natural shades.

Spending time inside the 9 x 5 Villa Tent is the most pleasurable experience for the entire family - the parents will love its functionality combined seamlessly with timeless elegance, while the children will love its untamed adventurous spirit. Let yourself be entertained and relaxed while enjoying beautiful sunsets and sunrises or the serenity during the full moon.