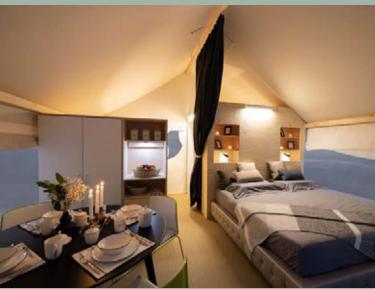

### INTERIORS - THE LIVING AREA

The exquisite living room area of the Bedouin Luxury Villa Tent is furnished in a way that follows impeccable modern style. Guests can rest and relax on a specially-designed sofa with extra comfortable pillows, while smart decorations and artful wallpapers assure the feeling of well-being and warmth.

Eight windows offer beautiful views from all sides of the Bedouin Luxury Villa Tent, however, when guests desire some privacy, suitably thick curtains in serene color tones will provide all the intimacy one requires.

### **INTERIORS - THE BATHROOM**

The Bedouin Luxury Villa Tent comes equipped with a marvelous cool-toned walk-in bathroom, created with natural materials and components, including a stand-up shower, shelving, a mirror, and a wash basin with a cabinet.