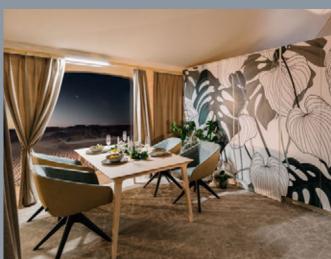

### INTERIORS - THE LIVING AREA

The exquisite living room area of the Bedouin Luxury Villa Tent is furnished in a way that follows impeccable modern style. Guests can rest and relax on a specially-designed sofa with extra comfortable pillows, while smart decorations and artful wallpapers assure the feeling of well-being and warmth.

Eight windows offer beautiful views from all sides of the Bedouin Luxury Villa Tent, however, when guests desire some privacy, suitably thick curtains in serene color tones will provide all the intimacy one requires.