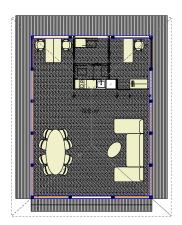

# FLOOR PLAN

### FLOOR PLAN - LAYOUT OPTIONS

Making sure the construction is solid and long-lasting is the 26 x 10 cm profile CLT wood (Cross Laminated Timber Wood) – the best natural solution, synonymous with strength, protection and longevity.