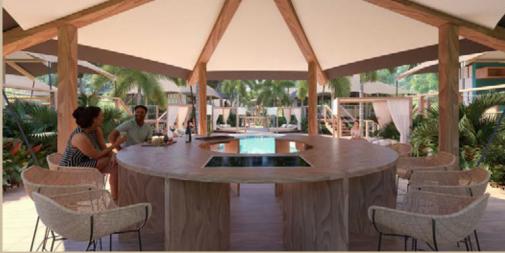

### INTERIORS - THE LIVING AREA

The exquisite living room area of the Bedouin Luxury Villa Tent is furnished in a way that follows impeccable modern style. Guests can rest and relax on a specially-designed sofa with extra comfortable pillows, while smart decorations and artful wallpapers assure the feeling of well-being and warmth.

Eight windows offer beautiful views from all sides of the Bedouin Luxury Villa Tent, however, when guests desire some privacy, suitably thick curtains in serene color tones will provide all the intimacy one requires.