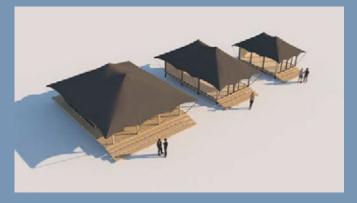

BEDOUIN LUXURY VILLA TENT 110 LUXURY VILLA TENT 55

**LUXURY VILLA TENT GAIA 64** 

PLEASURE TENT 37

PLEASURE TENT 25

PLEASURE TENT 14

FESTIVAL GHOST TENT 14

**KINGDOM TENT 9X5** 

**KINGDOM TENT 6X4** 

# THE BEDOUIN LUXURIOUS LINE

Tamed luxury in the vast wilderness

Bedouin tents - highly practical, comfy, and fabulous-looking. Spending leisure time in such a relaxing environment provides an authentic, close-to-nature experience, while the solid wood terrace is nothing short of ideal for cozy socializing. The wooden deck can be equipped with stylish outdoor furniture, a table with chairs or an outdoor sofa or beanbags.

### Layouts:

6 basic plus CUSTOMIZABLE OPTIONS

The largest and most luxurious tent from the Bedouin line is named Villa for a reason. The living area spans across spacious 80 m2 interior, placed on na 110 m2 wooden platform. Fully equipped and furnished, it offers an elegant oasis of tranquility and supreme comfort in natural surroundings, without disturbing the wholeness of the space where it has been set up.