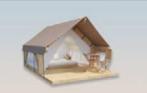

### **LUXURY VILLA TENT 110**

### Layouts:

6 basic plus CUSTOMIZABLE OPTIONS

The largest and most luxurious tent from the Bedouin line is named Villa for a reason. The living area spans across spacious 80 m2 interior, placed on na 110 m2 wooden platform. Fully equipped and furnished, it offers an elegant oasis of tranquility and supreme comfort in natural surroundings, without disturbing the wholeness of the space where it has been set up.

The exterior of the tent is created in beautiful creamy earth tones, however, customers can choose between various color options to make sure the top-quality canvas, supplied by the renowned Sattler company, is absolutely to their liking. Inside, Bedouin's unique solution of combining the roof and the ceiling of the tent, adds to maintaining favorable temperatures in the living area.