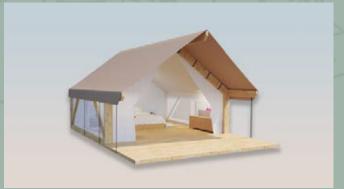

### Layouts:

6 basic plus CUSTOMIZABLE OPTIONS

The largest and most luxurious tent from the Bedouin line is named Villa for a reason. The living area spans across spacious 80 m2 interior, placed on na 110 m2 wooden platform. Fully equipped and furnished, it offers an elegant oasis of tranquility and supreme comfort in natural surroundings, without disturbing the wholeness of the space where it has been set up.

The exterior of the tent is created in beautiful creamy earth tones, however, customers can choose between various color options to make sure the top-quality canvas, supplied by the renowned Sattler company, is absolutely to their liking. Inside, Bedouin's unique solution of combining the roof and the ceiling of the tent, adds to maintaining favorable temperatures in the living area.

### INTERIORS - THE LIVING AREA

The exquisite living room area of the Bedouin Luxury Villa Tent is furnished in a way that follows impeccable modern style. Guests can rest and relax on a specially-designed sofa with extra comfortable pillows, while smart decorations and artful wallpapers assure the feeling of well-being and warmth.

Eight windows offer beautiful views from all sides of the Bedouin Luxury Villa Tent, however, when guests desire some privacy, suitably thick curtains in serene color tones will provide all the intimacy one requires.