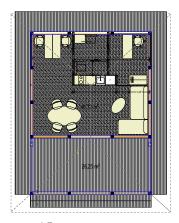

### FLOOR PLAN TYPE 1.1 WITH TERRACE

 $7,50 \times 6,60 \text{ m} = 56 \text{ m}^2 \text{ on } 110 \text{ m}^2 \text{ wooden platform}$ 

# FLOOR PLAN TOPTIONS

type 1.1

type 2.1

type 1.2

type 2.2

type 1.3

type 2.3