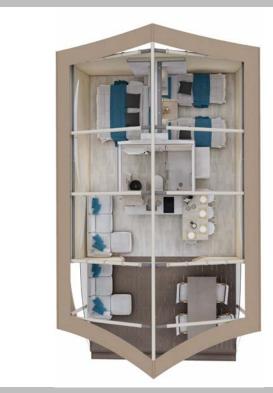

### FLOOR PLAN TYPE 1.1 WITH TERRACE

 $7,50 \times 6,60 \text{ m} = 56 \text{ m}^2 \text{ on } 110 \text{ m}^2 \text{ wooden platform}$ 

### FLOOR PLAN TYPE 2.2 WITHOUT TERRACE

 $7,50 \times 11,10 \text{ m} = 83 \text{ m}^2 \text{ on } 110 \text{ m}^2 \text{ wooden platform}$ 

# FLOOR PLAN TOPTIONS

type 1.1

type 2.1

type 1.2

type 2.2

type 1.3

type 2.3