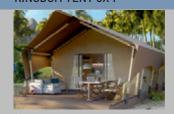

# KINGDOM VILLA TENT 6X4

24 m² on the wooden platform

## KINGDOM VILLA TENT 6X4

Search no more - this is your ideal getaway! The Kingdom 6 x 4 is the smaller variation of a cleverly designed Villa Tent, perfect for anyone who wishes to disconnect from the everyday world in an optimized, yet still incredibly comfortable accommodation. all while enjoying the beautiful surrounding outdoors. The weather-resistant tent stands on a stable, long-lasting construction, provided by the 14 x 14 cm profile CLT Wood (Cross Laminated Timber Wood). CLT Wood is simply the best natural solution, synonymous with strength, protection, and longevity. The also tent boasts a beautifully shaped roof, available in various natural shades.

Spending time inside the 6 x 4 Villa Tent is a fun experience for the entire family – the parents will love its functionality and unique style, while the children will love its magical adventurous spirit. Enjoy your evenings grilling, playing cards, and boardgames - simply reconnecting with your loved ones!