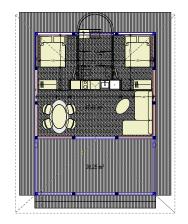

### FLOOR PLAN TYPE 1.1 WITH TERRACE

 $7,50 \times 6,60 \text{ m} = 56 \text{ m}^2 \text{ on } 110 \text{ m}^2 \text{ wooden platform}$ 

# FLOOR PLAN TOPTIONS

type 1.1

type 2.1

type 1.2

type 2.2

type 1.3

type 2.3