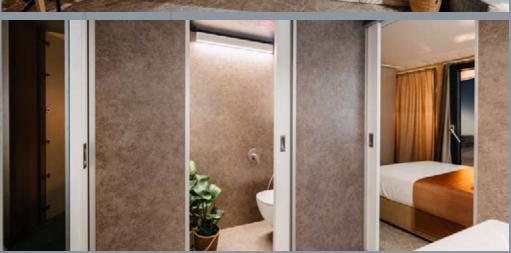

### **INTERIORS - THE BATHROOM**

The Bedouin Luxury Villa Tent comes equipped with a marvelous cool-toned walk-in bathroom, created with natural materials and components, including a stand-up shower, shelving, a mirror, and a wash basin with a cabinet.

## INTERIORS - THE LIVING AREA AND THE BATHROOM

The bathroom, if optionally chosen, is elegantly furnished with a large mirror, a modern bathtub and two wash basins with

storage cabinets. Interior design is focused on being sustainable and made of natural materials and components.