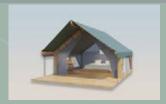

### Layouts:

6 basic plus CUSTOMIZABLE OPTIONS

The largest and most luxurious tent from the Bedouin line is named Villa for a reason. The living area spans across spacious 80 m2 interior, placed on na 110 m2 wooden platform. Fully equipped and furnished, it offers an elegant oasis of tranquility and supreme comfort in natural surroundings, without disturbing the wholeness of the space where it has been set up.

### FLOOR PLAN TYPE 1.1 WITH TERRACE

 $7,50 \times 6,60 \text{ m} = 56 \text{ m}^2 \text{ on } 110 \text{ m}^2 \text{ wooden platform}$ 

### FLOOR PLAN TYPE 2.2 WITHOUT TERRACE

 $7,50 \times 11,10 \text{ m} = 83 \text{ m}^2 \text{ on } 110 \text{ m}^2 \text{ wooden platform}$ 