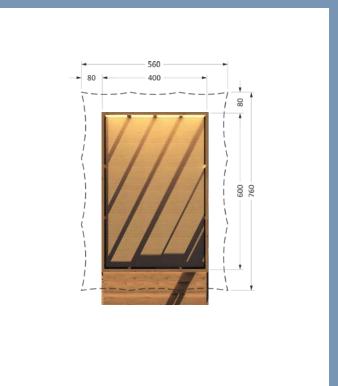

### FLOOR PLAN TYPE 1.1 WITH TERRACE

 $7,50 \times 6,60 \text{ m} = 56 \text{ m}^2 \text{ on } 110 \text{ m}^2 \text{ wooden platform}$ 

### FLOOR PLAN TYPE 2.2 WITHOUT TERRACE

 $7,50 \times 11,10 \text{ m} = 83 \text{ m}^2 \text{ on } 110 \text{ m}^2 \text{ wooden platform}$ 