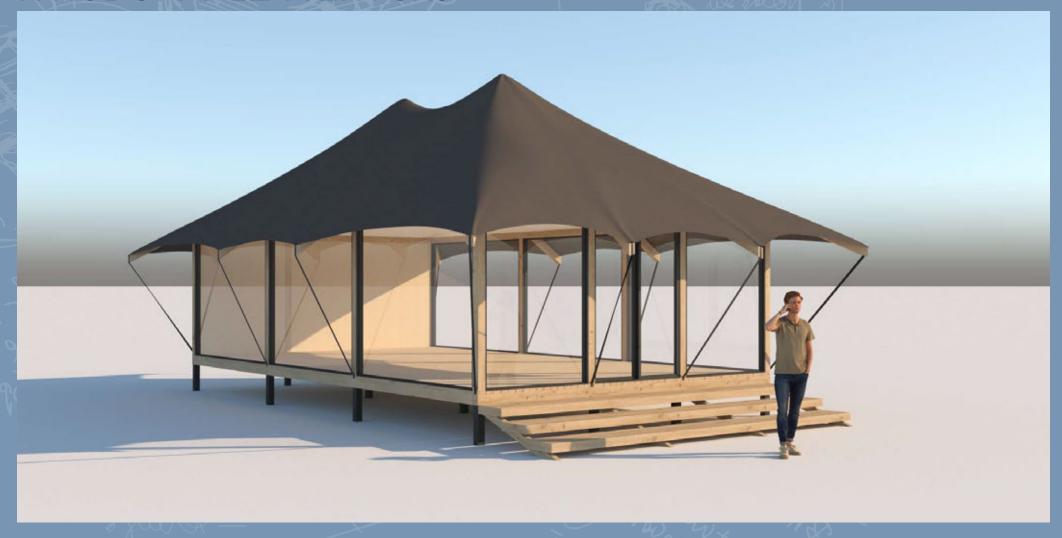

## **ADVENTURE TENT**

Within the quality standards of our products and our vision in the development process, we designed a luxury glamping tent of a new generation. Developed together with leading engineers in tent construction, our products are sustainable, rigid and spacious, offering guests unique living experiences with the discreetly faded lines between indoor and outdoor worlds, resulting in a close connection with nature.

From the chassis rises, a wooden structure made of colored spruce circular turned B - lama connected by hot-dip galvanized iron joints. The canvas of the housing module is attached to the wooden structure with an innovative patented technique, giving the tent a unique final product look.