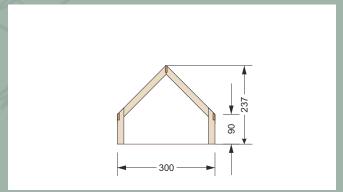

### FLOOR PLAN TYPE 1.1 WITH TERRACE

 $7,50 \times 6,60 \text{ m} = 56 \text{ m}^2 \text{ on } 110 \text{ m}^2 \text{ wooden platform}$ 

### FLOOR PLAN TYPE 2.2 WITHOUT TERRACE

 $7,50 \times 11,10 \text{ m} = 83 \text{ m}^2 \text{ on } 110 \text{ m}^2 \text{ wooden platform}$ 