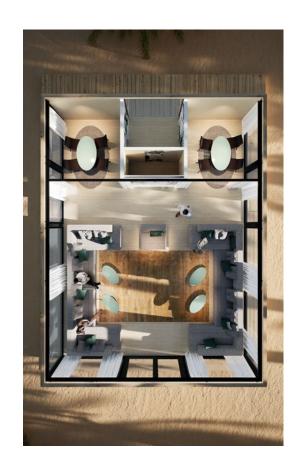

### INTERIORS - THE LIVING AREA

The exquisite living room area of the Bedouin Luxury Villa Tent is furnished in a way that follows impeccable modern style. Guests can rest and relax on a specially-designed sofa with extra comfortable pillows, while smart decorations and artful wallpapers assure the feeling of well-being and warmth.

Eight windows offer beautiful views from all sides of the Bedouin Luxury Villa Tent, however, when guests desire some privacy, suitably thick curtains in serene color tones will provide all the intimacy one requires.

### **INTERIORS - THE BATHROOM**

The Bedouin Luxury Villa Tent comes equipped with a marvelous cool-toned walk-in bathroom, created with natural materials and components, including a stand-up shower, shelving, a mirror, and a wash basin with a cabinet.

### **OUTDOOR VIEW**

Outside, you will find a highly comfortable solid wood terrace. Covering over 20 m2, it is perfectly suited for hosting evening gatherings or enjoying more quiet private moments. It is available with an optional shade sail to