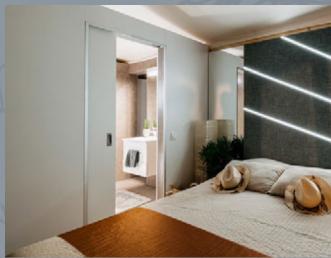

### **INTERIORS - THE BATHROOM**

The Bedouin Luxury Villa Tent comes equipped with a marvelous cool-toned walk-in bathroom, created with natural materials and components, including a stand-up shower, shelving, a mirror, and a wash basin with a cabinet.

#### **BATHROOM**

2 wash basins

Toilet

Shower

Bathtub

Cabinet