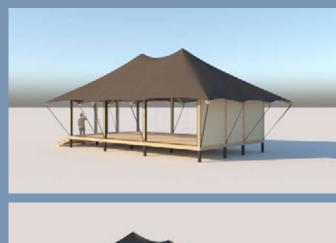

### **LUXURY VILLA TENT 110**

### Layouts:

6 basic plus CUSTOMIZABLE OPTIONS

The largest and most luxurious tent from the Bedouin line is named Villa for a reason. The living area spans across spacious 80 m2 interior, placed on na 110 m2 wooden platform. Fully equipped and furnished, it offers an elegant oasis of tranquility and supreme comfort in natural surroundings, without disturbing the wholeness of the space where it has been set up.

The exterior of the tent is created in beautiful creamy earth tones, however, customers can choose between various color options to make sure the top-quality canvas, supplied by the renowned Sattler company, is absolutely to their liking. Inside, Bedouin's unique solution of combining the roof and the ceiling of the tent, adds to maintaining favorable temperatures in the living area.