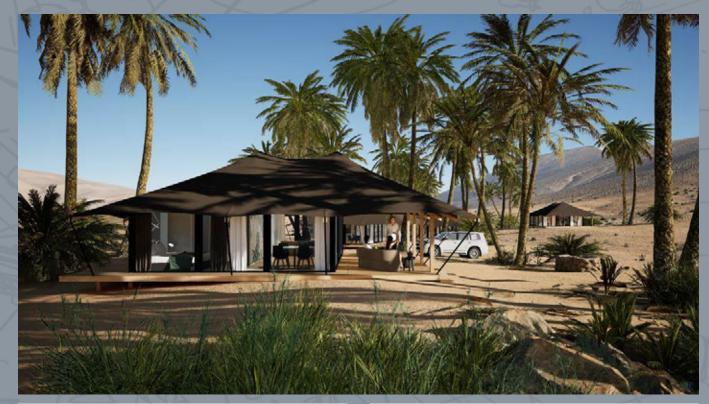

### Layouts:

6 basic plus CUSTOMIZABLE OPTIONS

The largest and most luxurious tent from the Bedouin line is named Villa for a reason. The living area spans across spacious 80 m2 interior, placed on na 110 m2 wooden platform. Fully equipped and furnished, it offers an elegant oasis of tranquility and supreme comfort in natural surroundings, without disturbing the wholeness of the space where it has been set up.

The exterior of the tent is created in beautiful creamy earth tones, however, customers can choose between various color options to make sure the top-quality canvas, supplied by the renowned Sattler company, is absolutely to their liking. Inside, Bedouin's unique solution of combining the roof and the ceiling of the tent, adds to maintaining favorable temperatures in the living area.