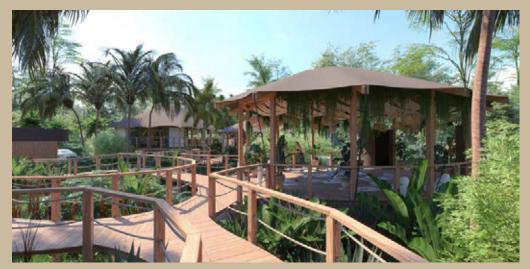

# THE BEDOUIN LUXURIOUS LINE

Tamed luxury in the vast wilderness

Bedouin tents - highly practical, comfy, and fabulous-looking. Spending leisure time in such a relaxing environment provides an authentic, close-to-nature experience, while the solid wood terrace is nothing short of ideal for cozy socializing. The wooden deck can be equipped with stylish outdoor furniture, a table with chairs or an outdoor sofa or beanbags.

### **OUTDOOR VIEW**

Outside, you will find a highly comfortable solid wood terrace. Covering over 20 m2, it is perfectly suited for hosting evening gatherings or enjoying more quiet private moments. It is available with an optional shade sail to

provide more coolness, shade, and privacy.
Flooring, made of CLT plates, may be either covered with vinyl or a trendy carpet.