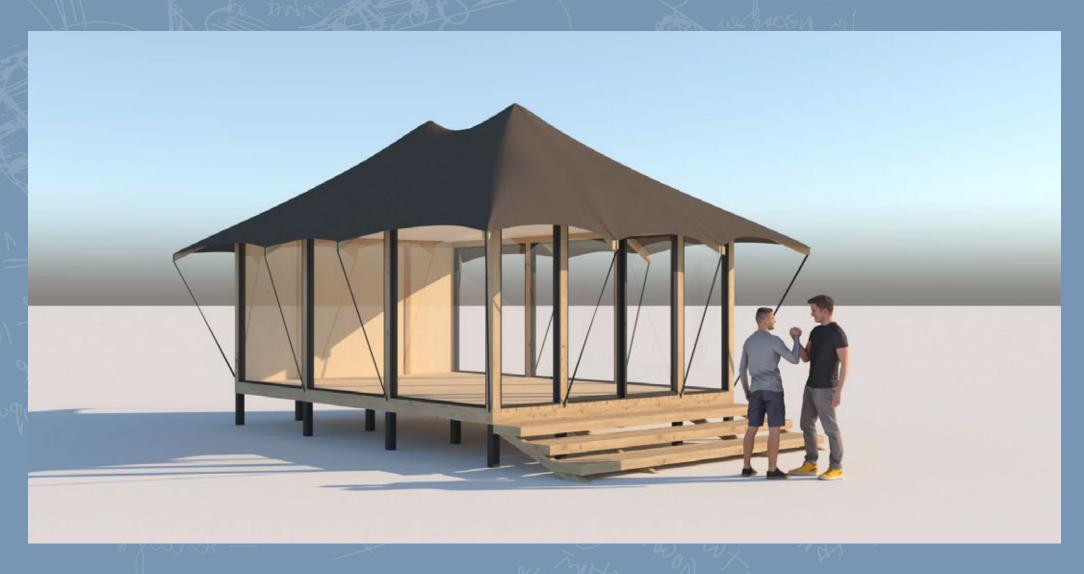

### **LUXURY VILLA TENT 110**

### Layouts:

6 basic plus CUSTOMIZABLE OPTIONS

The largest and most luxurious tent from the Bedouin line is named Villa for a reason. The living area spans across spacious 80 m2 interior, placed on na 110 m2 wooden platform. Fully equipped and furnished, it offers an elegant oasis of tranquility and supreme comfort in natural surroundings, without disturbing the wholeness of the space where it has been set up.

The exterior of the tent is created in beautiful creamy earth tones, however, customers can choose between various color options to make sure the top-quality canvas, supplied by the renowned Sattler company, is absolutely to their liking. Inside, Bedouin's unique solution of combining the roof and the ceiling of the tent, adds to maintaining favorable temperatures in the living area.