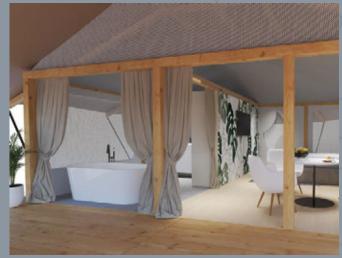

# THE BEDOUIN LUXURIOUS LINE

Tamed luxury in the vast wilderness

Bedouin tents - highly practical, comfy, and fabulous-looking. Spending leisure time in such a relaxing environment provides an authentic, close-to-nature experience, while the solid wood terrace is nothing short of ideal for cozy socializing. The wooden deck can be equipped with stylish outdoor furniture, a table with chairs or an outdoor sofa or beanbags.

### INTERIORS - THE LIVING AREA

The exquisite living room area of the Bedouin Luxury Villa Tent is furnished in a way that follows impeccable modern style. Guests can rest and relax on a specially-designed sofa with extra comfortable pillows, while smart decorations and artful wallpapers assure the feeling of well-being and warmth.

Eight windows offer beautiful views from all sides of the Bedouin Luxury Villa Tent, however, when guests desire some privacy, suitably thick curtains in serene color tones will provide all the intimacy one requires.

### **INTERIORS - THE BATHROOM**

The Bedouin Luxury Villa Tent comes equipped with a marvelous cool-toned walk-in bathroom, created with natural materials and components, including a stand-up shower, shelving, a mirror, and a wash basin with a cabinet.

### **OUTDOOR VIEW**

Outside, you will find a highly comfortable solid wood terrace. Covering over 20 m2, it is perfectly suited for hosting evening gatherings or enjoying more quiet private moments. It is available with an optional shade sail to