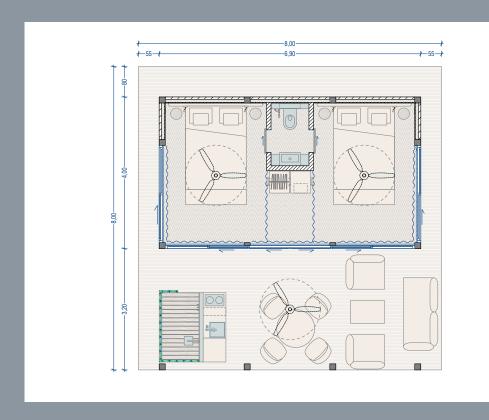

### FLOOR PLAN TYPE 1.1 WITH TERRACE

 $7,50 \times 6,60 \text{ m} = 56 \text{ m}^2 \text{ on } 110 \text{ m}^2 \text{ wooden platform}$ 

### FLOOR PLAN TYPE 2.2 WITHOUT TERRACE

 $7,50 \times 11,10 \text{ m} = 83 \text{ m}^2 \text{ on } 110 \text{ m}^2 \text{ wooden platform}$ 

# FLOOR PLAN TOPTIONS

type 1.1

type 2.1

type 1.2

type 2.2

type 1.3

type 2.3