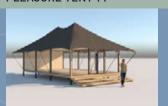

# KINGDOM VILLA TENT 6X4

24 m² on the wooden platform

## KINGDOM VILLA TENT 6X4

Search no more - this is your ideal getaway! The Kingdom 6 x 4 is the smaller variation of a cleverly designed Villa Tent, perfect for anyone who wishes to disconnect from the everyday world in an optimized, yet still incredibly comfortable accommodation. all while enjoying the beautiful surrounding outdoors. The weather-resistant tent stands on a stable, long-lasting construction, provided by the 14 x 14 cm profile CLT Wood (Cross Laminated Timber Wood). CLT Wood is simply the best natural solution, synonymous with strength, protection, and longevity. The also tent boasts a beautifully shaped roof, available in various natural shades.

Spending time inside the 6 x 4 Villa Tent is a fun experience for the entire family – the parents will love its functionality and unique style, while the children will love its magical adventurous spirit. Enjoy your evenings grilling, playing cards, and boardgames - simply reconnecting with your loved ones!