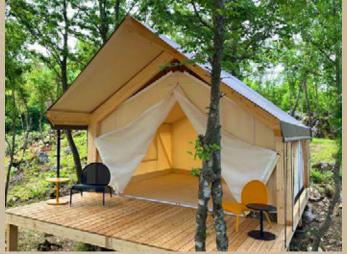

## KINGDOM VILLA TENT 6X4

Search no more - this is your ideal getaway! The Kingdom 6 x 4 is the smaller variation of a cleverly designed Villa Tent, perfect for anyone who wishes to disconnect from the everyday world in an optimized, yet still incredibly comfortable accommodation. all while enjoying the beautiful surrounding outdoors. The weather-resistant tent stands on a stable, long-lasting construction, provided by the 14 x 14 cm profile CLT Wood (Cross Laminated Timber Wood). CLT Wood is simply the best natural solution, synonymous with strength, protection, and longevity. The also tent boasts a beautifully shaped roof, available in various natural shades.

Spending time inside the 6 x 4 Villa Tent is a fun experience for the entire family – the parents will love its functionality and unique style, while the children will love its magical adventurous spirit. Enjoy your evenings grilling, playing cards, and boardgames - simply reconnecting with your loved ones!

You will find no metal elements connecting the construction frame - with this, the otherwise inevitable corrosion issues are completely avoided. Furthermore, a fully natural product with no intrusive metal elements offers is without a doubt more pleasing to the eye, giving the most wonderful impression of genuineness and the opportunity to get close to nature. The