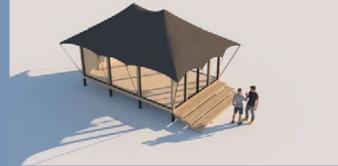

### **OUTDOOR VIEW**

Outside, you will find a highly comfortable solid wood terrace. Covering over 20 m2, it is perfectly suited for hosting evening gatherings or enjoying more quiet private moments. It is available with an optional shade sail to

provide more coolness, shade, and privacy.
Flooring, made of CLT plates, may be either covered with vinyl or a trendy carpet.