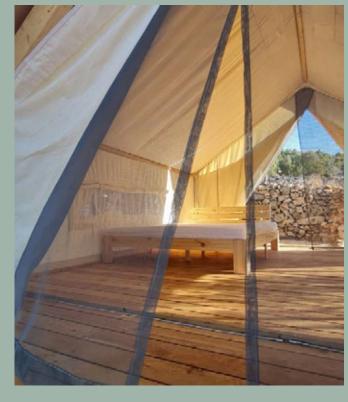

### INTERIORS - THE LIVING AREA

The exquisite living room area of the Bedouin Luxury Villa Tent is furnished in a way that follows impeccable modern style. Guests can rest and relax on a specially-designed sofa with extra comfortable pillows, while smart decorations and artful wallpapers assure the feeling of well-being and warmth.

Eight windows offer beautiful views from all sides of the Bedouin Luxury Villa Tent, however, when guests desire some privacy, suitably thick curtains in serene color tones will provide all the intimacy one requires.

### **OUTDOOR VIEW**

Outside, you will find a highly comfortable solid wood terrace. Covering over 20 m2, it is perfectly suited for hosting evening gatherings or enjoying more quiet private moments. It is available with an optional shade sail to