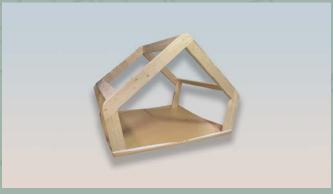

Layers of prudently selected world-class fabrics are used to guarantee longevity, defying the most unfavorable weather conditions. Wooden platforms, on which luxurious tents stand, are supported by 36 legs and can be equally efficiently set up on either straight or uneven terrains.

# THE BEDOUIN LUXURIOUS LINE

Tamed luxury in the vast wilderness

Bedouin tents - highly practical, comfy, and fabulous-looking. Spending leisure time in such a relaxing environment provides an authentic, close-to-nature experience, while the solid wood terrace is nothing short of ideal for cozy socializing. The wooden deck can be equipped with stylish outdoor furniture, a table with chairs or an outdoor sofa or beanbags.