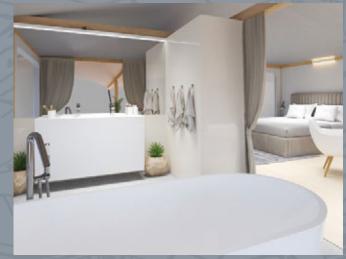

### **INTERIORS - THE BATHROOM**

The Bedouin Luxury Villa Tent comes equipped with a marvelous cool-toned walk-in bathroom, created with natural materials and components, including a stand-up shower, shelving, a mirror, and a wash basin with a cabinet.

## INTERIORS - THE LIVING AREA AND THE BATHROOM

The bathroom, if optionally chosen, is elegantly furnished with a large mirror, a modern bathtub and two wash basins with

storage cabinets. Interior design is focused on being sustainable and made of natural materials and components.