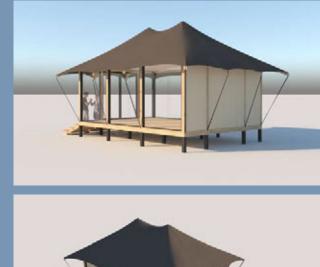

# THE BEDOUIN LUXURIOUS LINE

Tamed luxury in the vast wilderness

Bedouin tents - highly practical, comfy, and fabulous-looking. Spending leisure time in such a relaxing environment provides an authentic, close-to-nature experience, while the solid wood terrace is nothing short of ideal for cozy socializing. The wooden deck can be equipped with stylish outdoor furniture, a table with chairs or an outdoor sofa or beanbags.

### Layouts:

6 basic plus CUSTOMIZABLE OPTIONS

The largest and most luxurious tent from the Bedouin line is named Villa for a reason. The living area spans across spacious 80 m2 interior, placed on na 110 m2 wooden platform. Fully equipped and furnished, it offers an elegant oasis of tranquility and supreme comfort in natural surroundings, without disturbing the wholeness of the space where it has been set up.