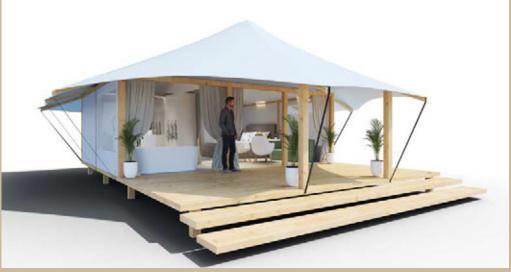

### Layouts:

6 basic plus CUSTOMIZABLE OPTIONS

The largest and most luxurious tent from the Bedouin line is named Villa for a reason. The living area spans across spacious 80 m2 interior, placed on na 110 m2 wooden platform. Fully equipped and furnished, it offers an elegant oasis of tranquility and supreme comfort in natural surroundings, without disturbing the wholeness of the space where it has been set up.

The exterior of the tent is created in beautiful creamy earth tones, however, customers can choose between various color options to make sure the top-quality canvas, supplied by the renowned Sattler company, is absolutely to their liking. Inside, Bedouin's unique solution of combining the roof and the ceiling of the tent, adds to maintaining favorable temperatures in the living area.