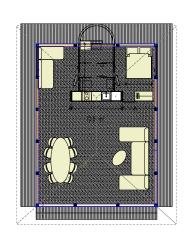

### **FLOOR PLAN**

# 16 m<sup>2</sup> with ventilation and four windows on the platform of 25 m<sup>2</sup>