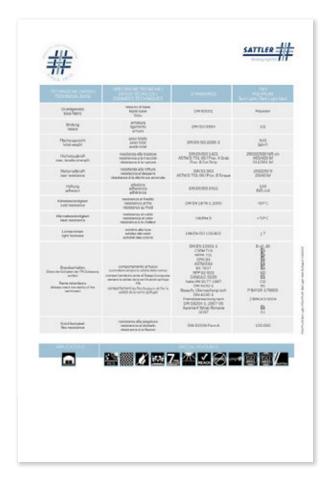

#### SATTLER CANVAS

The exterior of the tent is created with bright colours colors, however, customers can choose between various colors of the top-quality canvas, supplied by the renowned Sattler company.

The exterior canvas is used to manufacture the roof (fire-resistant PVC material, light tent

matt, 600 g), while the walls and the ceiling are created with materials, best fitted for the interior. Sattler material is known for its extensive FR-certifications, usable in European as well as Anglo-American regions, aesthetic colours colors, suitable for sun- & weather protection as well as industrial applications, high-glossy surface sealing, which renders a very nice visual appearance and excellent cleanability. Moreover, Bedouin's unique solution, combining the roof and the ceiling, adds significantly to maintaining lower temperatures inside the tent during long hot summer days. You can opt for the fabric colour of your choice, as well for printed graphics or a logo.

## **FABRICS COLOUR OPTIONS**

The exterior canvas is used to manufacture the roof (fire-resistant PVC material, light tent matt, 600 g), while the walls and the ceiling are created with materials, best fitted for

the interior. Sattler material is known for its extensive FR-certifications, usable in European as well as Anglo-American regions, aesthetic colors, suitable for sun & weather protection

as well as industrial applications, high-glossy surface sealing, which renders a very nice visual appearance and excellent cleanability.