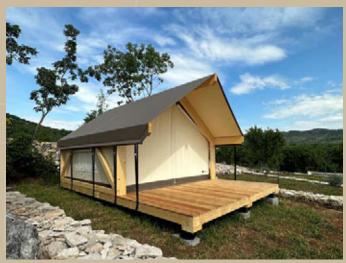

# THE BEDOUIN LUXURIOUS LINE

Tamed luxury in the vast wilderness

Bedouin tents - highly practical, comfy, and fabulous-looking. Spending leisure time in such a relaxing environment provides an authentic, close-to-nature experience, while the solid wood terrace is nothing short of ideal for cozy socializing. The wooden deck can be equipped with stylish outdoor furniture, a table with chairs or an outdoor sofa or beanbags.

### Layouts:

6 basic plus CUSTOMIZABLE OPTIONS

The largest and most luxurious tent from the Bedouin line is named Villa for a reason. The living area spans across spacious 80 m2 interior, placed on na 110 m2 wooden platform. Fully equipped and furnished, it offers an elegant oasis of tranquility and supreme comfort in natural surroundings, without disturbing the wholeness of the space where it has been set up.

### **OUTDOOR VIEW**

Outside, you will find a highly comfortable solid wood terrace. Covering over 20 m2, it is perfectly suited for hosting evening gatherings or enjoying more quiet private moments. It is available with an optional shade sail to