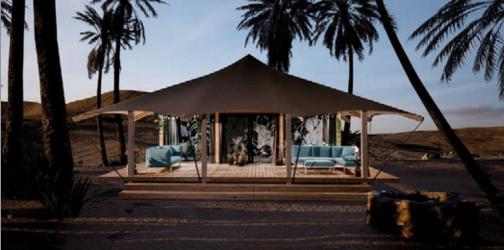

### **LUXURY VILLA TENT 110**

### Layouts:

6 basic plus CUSTOMIZABLE OPTIONS

The largest and most luxurious tent from the Bedouin line is named Villa for a reason. The living area spans across spacious 80 m2 interior, placed on na 110 m2 wooden platform. Fully equipped and furnished, it offers an elegant oasis of tranquility and supreme comfort in natural surroundings, without disturbing the wholeness of the space where it has been set up.

The exterior of the tent is created in beautiful creamy earth tones, however, customers can choose between various color options to make sure the top-quality canvas, supplied by the renowned Sattler company, is absolutely to their liking. Inside, Bedouin's unique solution of combining the roof and the ceiling of the tent, adds to maintaining favorable temperatures in the living area.