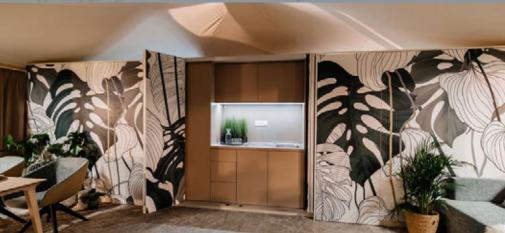

### **INTERIORS - THE BATHROOM**

The Bedouin Luxury Villa Tent comes equipped with a marvelous cool-toned walk-in bathroom, created with natural materials and components, including a stand-up shower, shelving, a mirror, and a wash basin with a cabinet.

#### **KITCHEN**

Cabinets with doors, elaminated decor design

Home appliances: refrigerator, dishwasher, microwave owen