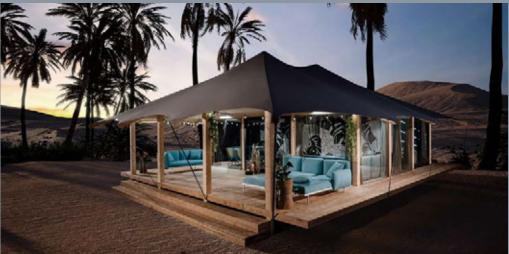

### **LUXURY VILLA TENT 110**

### Layouts:

6 basic plus CUSTOMIZABLE OPTIONS

The largest and most luxurious tent from the Bedouin line is named Villa for a reason. The living area spans across spacious 80 m2 interior, placed on na 110 m2 wooden platform. Fully equipped and furnished, it offers an elegant oasis of tranquility and supreme comfort in natural surroundings, without disturbing the wholeness of the space where it has been set up.

The exterior of the tent is created in beautiful creamy earth tones, however, customers can choose between various color options to make sure the top-quality canvas, supplied by the renowned Sattler company, is absolutely to their liking. Inside, Bedouin's unique solution of combining the roof and the ceiling of the tent, adds to maintaining favorable temperatures in the living area.