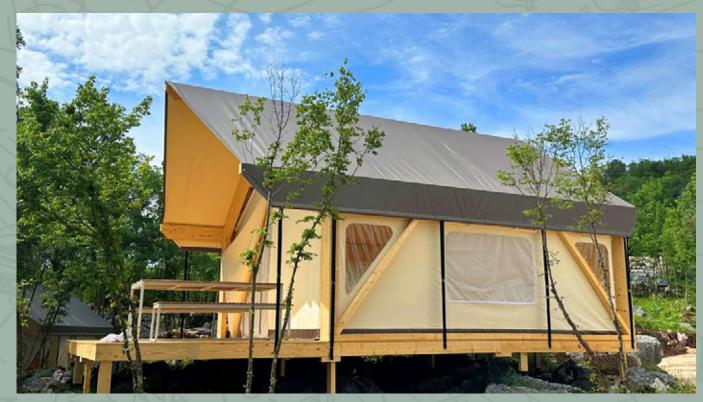

# THE BEDOUIN LUXURIOUS LINE

Tamed luxury in the vast wilderness

Bedouin tents - highly practical, comfy, and fabulous-looking. Spending leisure time in such a relaxing environment provides an authentic, close-to-nature experience, while the solid wood terrace is nothing short of ideal for cozy socializing. The wooden deck can be equipped with stylish outdoor furniture, a table with chairs or an outdoor sofa or beanbags.

### Layouts:

6 basic plus CUSTOMIZABLE OPTIONS

The largest and most luxurious tent from the Bedouin line is named Villa for a reason. The living area spans across spacious 80 m2 interior, placed on na 110 m2 wooden platform. Fully equipped and furnished, it offers an elegant oasis of tranquility and supreme comfort in natural surroundings, without disturbing the wholeness of the space where it has been set up.