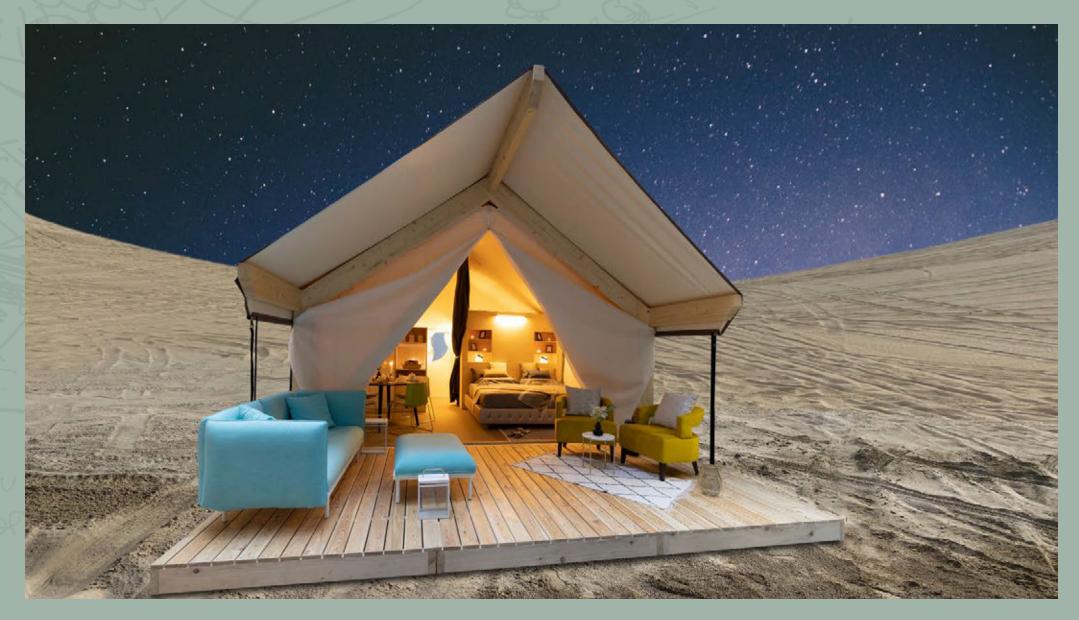

### INTERIORS - THE LIVING AREA

The exquisite living room area of the Bedouin Luxury Villa Tent is furnished in a way that follows impeccable modern style. Guests can rest and relax on a specially-designed sofa with extra comfortable pillows, while smart decorations and artful wallpapers assure the feeling of well-being and warmth.

Eight windows offer beautiful views from all sides of the Bedouin Luxury Villa Tent, however, when guests desire some privacy, suitably thick curtains in serene color tones will provide all the intimacy one requires.

### **INTERIORS - THE BATHROOM**

The Bedouin Luxury Villa Tent comes equipped with a marvelous cool-toned walk-in bathroom, created with natural materials and components, including a stand-up shower, shelving, a mirror, and a wash basin with a cabinet.