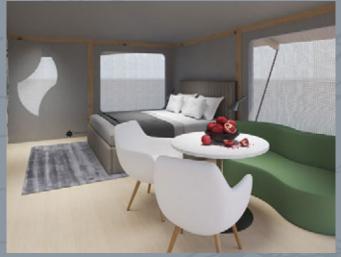

### INTERIORS - THE LIVING AREA

The exquisite living room area of the Bedouin Luxury Villa Tent is furnished in a way that follows impeccable modern style. Guests can rest and relax on a specially-designed sofa with extra comfortable pillows, while smart decorations and artful wallpapers assure the feeling of well-being and warmth.

Eight windows offer beautiful views from all sides of the Bedouin Luxury Villa Tent, however, when guests desire some privacy, suitably thick curtains in serene color tones will provide all the intimacy one requires.