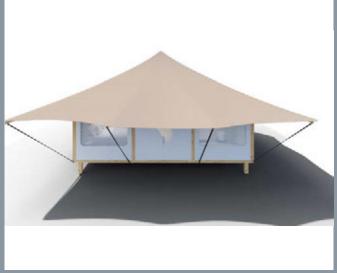

### Layouts:

6 basic plus CUSTOMIZABLE OPTIONS

The largest and most luxurious tent from the Bedouin line is named Villa for a reason. The living area spans across spacious 80 m2 interior, placed on na 110 m2 wooden platform. Fully equipped and furnished, it offers an elegant oasis of tranquility and supreme comfort in natural surroundings, without disturbing the wholeness of the space where it has been set up.

The exterior of the tent is created in beautiful creamy earth tones, however, customers can choose between various color options to make sure the top-quality canvas, supplied by the renowned Sattler company, is absolutely to their liking. Inside, Bedouin's unique solution of combining the roof and the ceiling of the tent, adds to maintaining favorable temperatures in the living area.