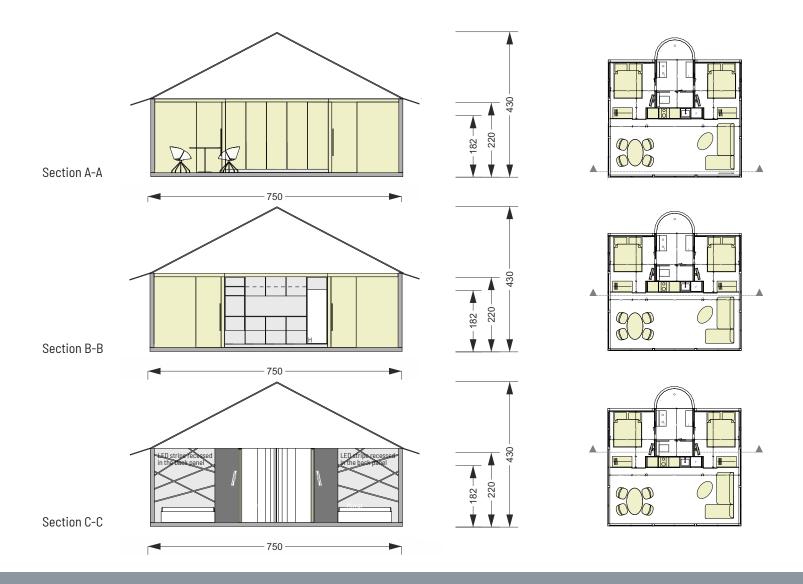

### **SECTIONS**

### FLOOR PLAN TYPE 1.1 WITH TERRACE

 $7,50 \times 6,60 \text{ m} = 56 \text{ m}^2 \text{ on } 110 \text{ m}^2 \text{ wooden platform}$ 

### FLOOR PLAN TYPE 2.2 WITHOUT TERRACE

 $7,50 \times 11,10 \text{ m} = 83 \text{ m}^2 \text{ on } 110 \text{ m}^2 \text{ wooden platform}$ 