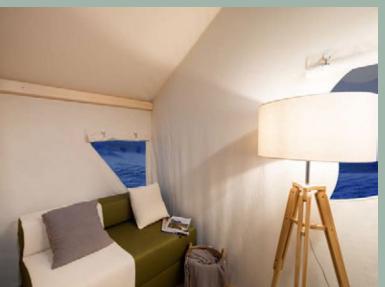

### INTERIORS - THE LIVING AREA

The exquisite living room area of the Bedouin Luxury Villa Tent is furnished in a way that follows impeccable modern style. Guests can rest and relax on a specially-designed sofa with extra comfortable pillows, while smart decorations and artful wallpapers assure the feeling of well-being and warmth.

Eight windows offer beautiful views from all sides of the Bedouin Luxury Villa Tent, however, when guests desire some privacy, suitably thick curtains in serene color tones will provide all the intimacy one requires.