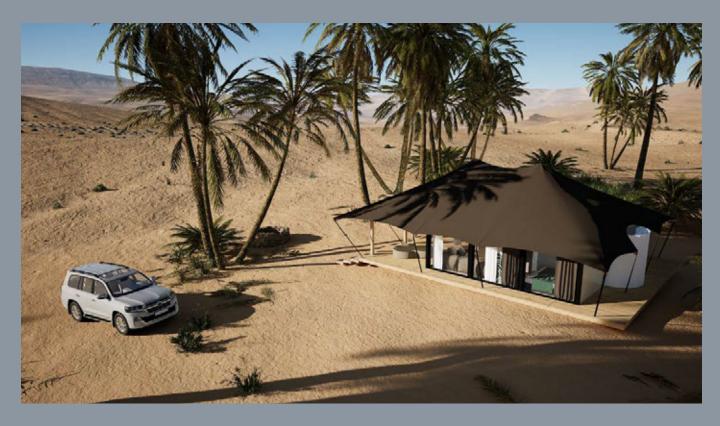

# THE BEDOUIN LUXURIOUS LINE

Tamed luxury in the vast wilderness

Bedouin tents - highly practical, comfy, and fabulous-looking. Spending leisure time in such a relaxing environment provides an authentic, close-to-nature experience, while the solid wood terrace is nothing short of ideal for cozy socializing. The wooden deck can be equipped with stylish outdoor furniture, a table with chairs or an outdoor sofa or beanbags.

### Layouts:

6 basic plus CUSTOMIZABLE OPTIONS

The largest and most luxurious tent from the Bedouin line is named Villa for a reason. The living area spans across spacious 80 m2 interior, placed on na 110 m2 wooden platform. Fully equipped and furnished, it offers an elegant oasis of tranquility and supreme comfort in natural surroundings, without disturbing the wholeness of the space where it has been set up.

The exterior of the tent is created in beautiful creamy earth tones, however, customers can choose between various color options to make sure the top-quality canvas, supplied by the renowned Sattler company, is absolutely to their liking. Inside, Bedouin's unique solution of combining the roof and the ceiling of the tent, adds to maintaining favorable temperatures in the living area.

### **OUTDOOR VIEW**

Outside, you will find a highly comfortable solid wood terrace. Covering over 20 m2, it is perfectly suited for hosting evening gatherings or enjoying more quiet private moments. It is available with an optional shade sail to