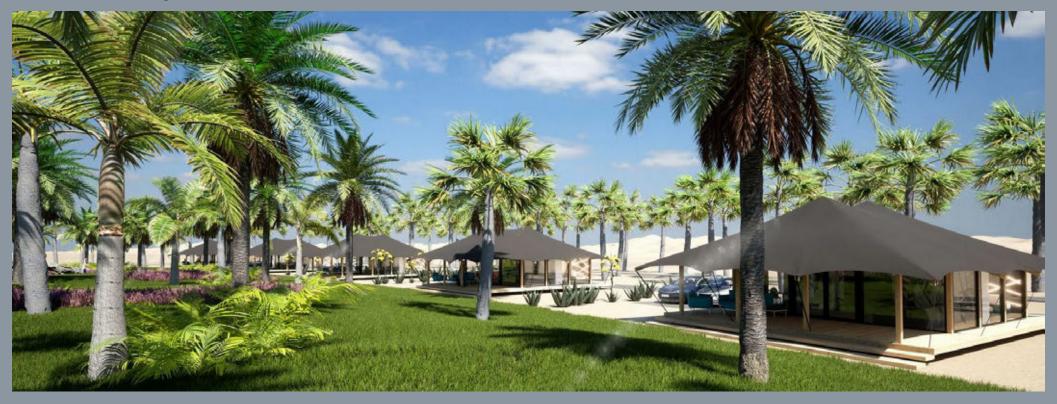

# THE BEDOUIN LUXURIOUS LINE

Tamed luxury in the vast wilderness

Bedouin tents - highly practical, comfy, and fabulous-looking. Spending leisure time in such a relaxing environment provides an authentic, close-to-nature experience, while the solid wood terrace is nothing short of ideal for cozy socializing. The wooden deck can be equipped with stylish outdoor furniture, a table with chairs or an outdoor sofa or beanbags.

### Layouts:

6 basic plus CUSTOMIZABLE OPTIONS

The largest and most luxurious tent from the Bedouin line is named Villa for a reason. The living area spans across spacious 80 m2 interior, placed on na 110 m2 wooden platform. Fully equipped and furnished, it offers an elegant oasis of tranquility and supreme comfort in natural surroundings, without disturbing the wholeness of the space where it has been set up.