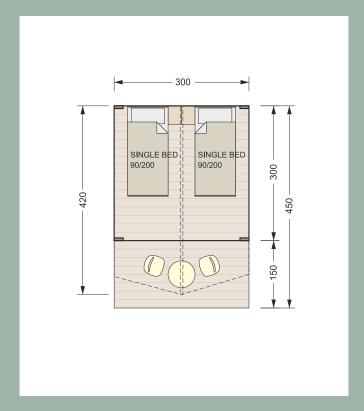

# FLOOR PLAN TOPTIONS

type 1.1

type 2.1

type 1.2

type 2.2

type 1.3

type 2.3

### FLOOR PLAN - LAYOUT OPTIONS

Making sure the construction is solid and long-lasting is the 26 x 10 cm profile CLT wood (Cross Laminated Timber Wood) – the best natural solution, synonymous with strength, protection and longevity.