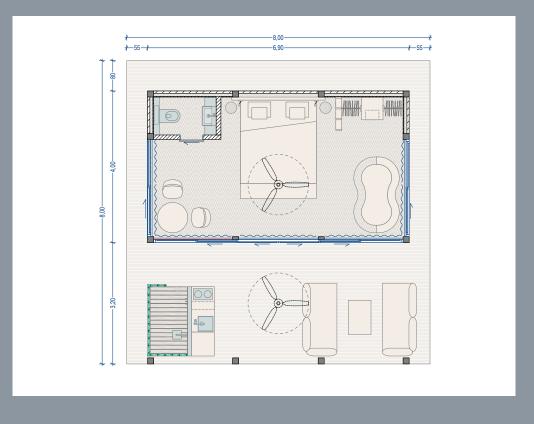

#### **BEDOUIN LUXURY 55 TENT**

1 or 2 Bedrooms with king-size bed (up to 4 beds)

· living area: 35 m<sup>2</sup>

• platform: 55 m<sup>2</sup>

• terrace: 20 m<sup>2</sup>

CLTimber 12 x 12 cm Bedrooms: 1 or 2 Bathroom: YES

Layouts: 3

The exterior of the tent is created with bright colors, however, customers can choose between various colors of the top-quality canvas, supplied by the renowned Sattler company.

Assembly of the Bedouin Luxury 55 Tent is quick and simple. It requires no more than 1-2 days with 3-4 workers completing the construction.

# FLOOR PLAN

# **LUXURY VILLA TENT 55**