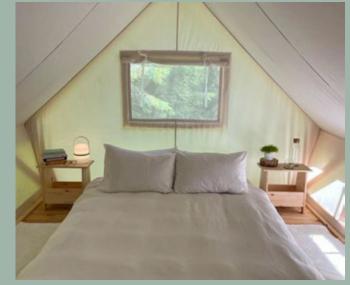

### INTERIORS - THE LIVING AREA

The exquisite living room area of the Bedouin Luxury Villa Tent is furnished in a way that follows impeccable modern style. Guests can rest and relax on a specially-designed sofa with extra comfortable pillows, while smart decorations and artful wallpapers assure the feeling of well-being and warmth.

Eight windows offer beautiful views from all sides of the Bedouin Luxury Villa Tent, however, when guests desire some privacy, suitably thick curtains in serene color tones will provide all the intimacy one requires.