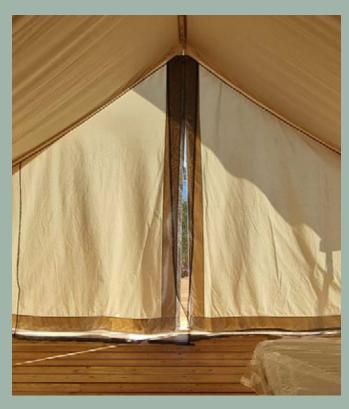

### INTERIORS - THE LIVING AREA

The exquisite living room area of the Bedouin Luxury Villa Tent is furnished in a way that follows impeccable modern style. Guests can rest and relax on a specially-designed sofa with extra comfortable pillows, while smart decorations and artful wallpapers assure the feeling of well-being and warmth.

Eight windows offer beautiful views from all sides of the Bedouin Luxury Villa Tent, however, when guests desire some privacy, suitably thick curtains in serene color tones will provide all the intimacy one requires.