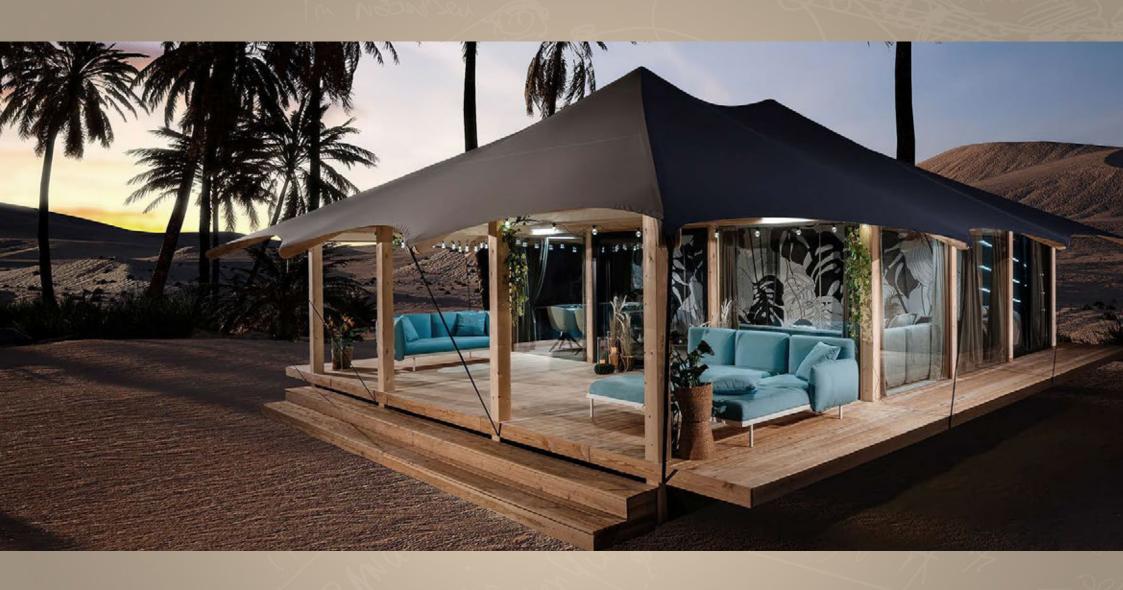

# THE BEDOUIN LUXURIOUS LINE

Tamed luxury in the vast wilderness

Bedouin tents - highly practical, comfy, and fabulous-looking. Spending leisure time in such a relaxing environment provides an authentic, close-to-nature experience, while the solid wood terrace is nothing short of ideal for cozy socializing. The wooden deck can be equipped with stylish outdoor furniture, a table with chairs or an outdoor sofa or beanbags.

### INTERIORS - THE LIVING AREA

The exquisite living room area of the Bedouin Luxury Villa Tent is furnished in a way that follows impeccable modern style. Guests can rest and relax on a specially-designed sofa with extra comfortable pillows, while smart decorations and artful wallpapers assure the feeling of well-being and warmth.

Eight windows offer beautiful views from all sides of the Bedouin Luxury Villa Tent, however, when guests desire some privacy, suitably thick curtains in serene color tones will provide all the intimacy one requires.

### **OUTDOOR VIEW**

Outside, you will find a highly comfortable solid wood terrace. Covering over 20 m2, it is perfectly suited for hosting evening gatherings or enjoying more quiet private moments. It is available with an optional shade sail to