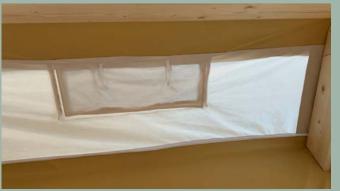

#### **WINDOWS**

Windows come optionally equipped with curtains and insect nets, however, it is also possible to place a divider curtain in the living room to secure more privacy or some extra space.