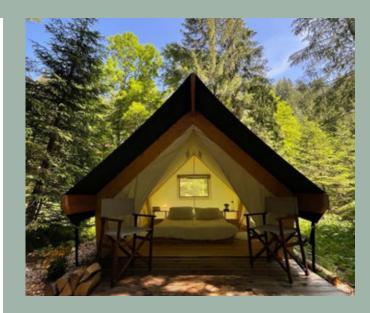

### **LUXURY VILLA TENT 110**

### Layouts:

6 basic plus CUSTOMIZABLE OPTIONS

The largest and most luxurious tent from the Bedouin line is named Villa for a reason. The living area spans across spacious 80 m2 interior, placed on na 110 m2 wooden platform. Fully equipped and furnished, it offers an elegant oasis of tranquility and supreme comfort in natural surroundings, without disturbing the wholeness of the space where it has been set up.

The exterior of the tent is created in beautiful creamy earth tones, however, customers can choose between various color options to make sure the top-quality canvas, supplied by the renowned Sattler company, is absolutely to their liking. Inside, Bedouin's unique solution of combining the roof and the ceiling of the tent, adds to maintaining favorable temperatures in the living area.