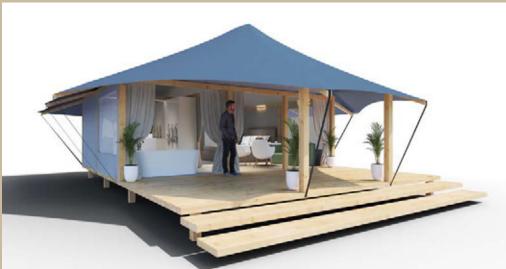

### Layouts:

6 basic plus CUSTOMIZABLE OPTIONS

The largest and most luxurious tent from the Bedouin line is named Villa for a reason. The living area spans across spacious 80 m2 interior, placed on na 110 m2 wooden platform. Fully equipped and furnished, it offers an elegant oasis of tranquility and supreme comfort in natural surroundings, without disturbing the wholeness of the space where it has been set up.

The exterior of the tent is created in beautiful creamy earth tones, however, customers can choose between various color options to make sure the top-quality canvas, supplied by the renowned Sattler company, is absolutely to their liking. Inside, Bedouin's unique solution of combining the roof and the ceiling of the tent, adds to maintaining favorable temperatures in the living area.